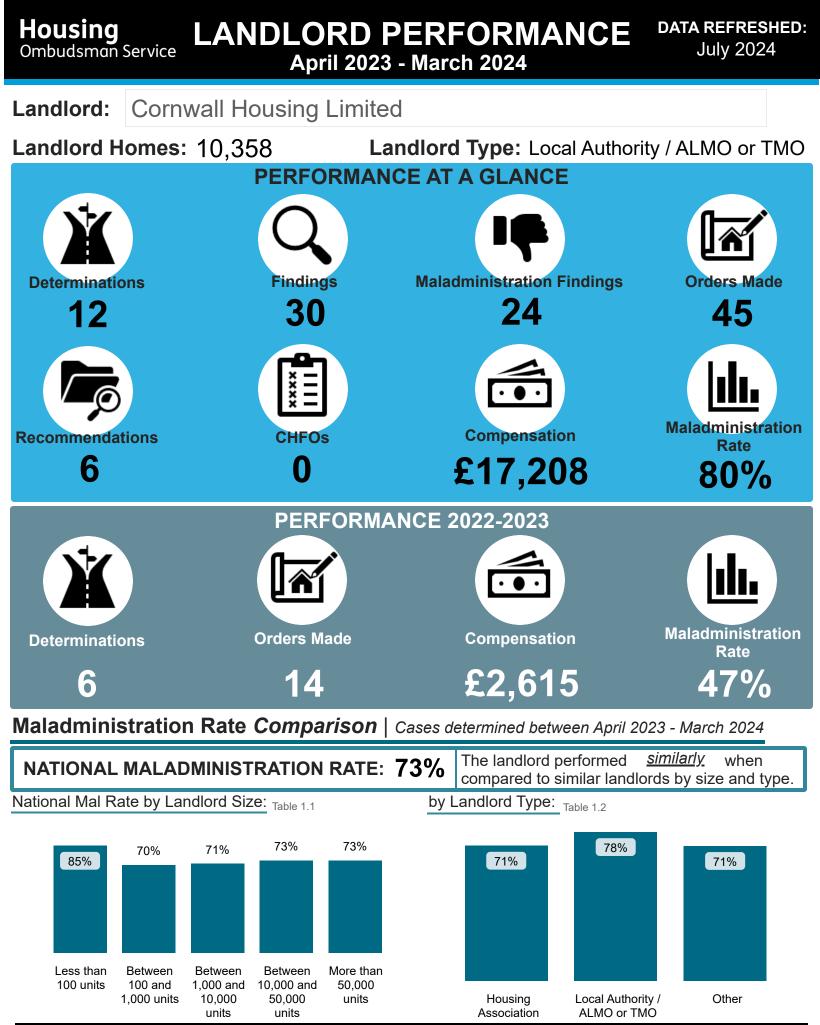

## Housing Ombudsman Service

# LANDLORD PERFORMANCE REPORT

2023/2024 Cornwall Housing Limited

mwall Housing Limited



Housing Ombudsman

## LANDLORD PERFORMANCE Cornwall Housing Limited

% Findings

20%

50%

10% 0%

10% 10%

0%

0%

**Cornwall Housing Limited** 

#### Findings Comparison | Cases determined between April 2023 - March 2024

#### National Performance by Landlord Size: Table 2.1

| Outcome                  | Less than | Between 100     | Between 1.000    | Between 10.000   | More than    | Total | Cornwall Housing L       |
|--------------------------|-----------|-----------------|------------------|------------------|--------------|-------|--------------------------|
|                          | 100 units | and 1,000 units | and 10,000 units | and 50,000 units | 50,000 units | Total | Outcome                  |
| Severe Maladministration | 14%       | 6%              | 4%               |