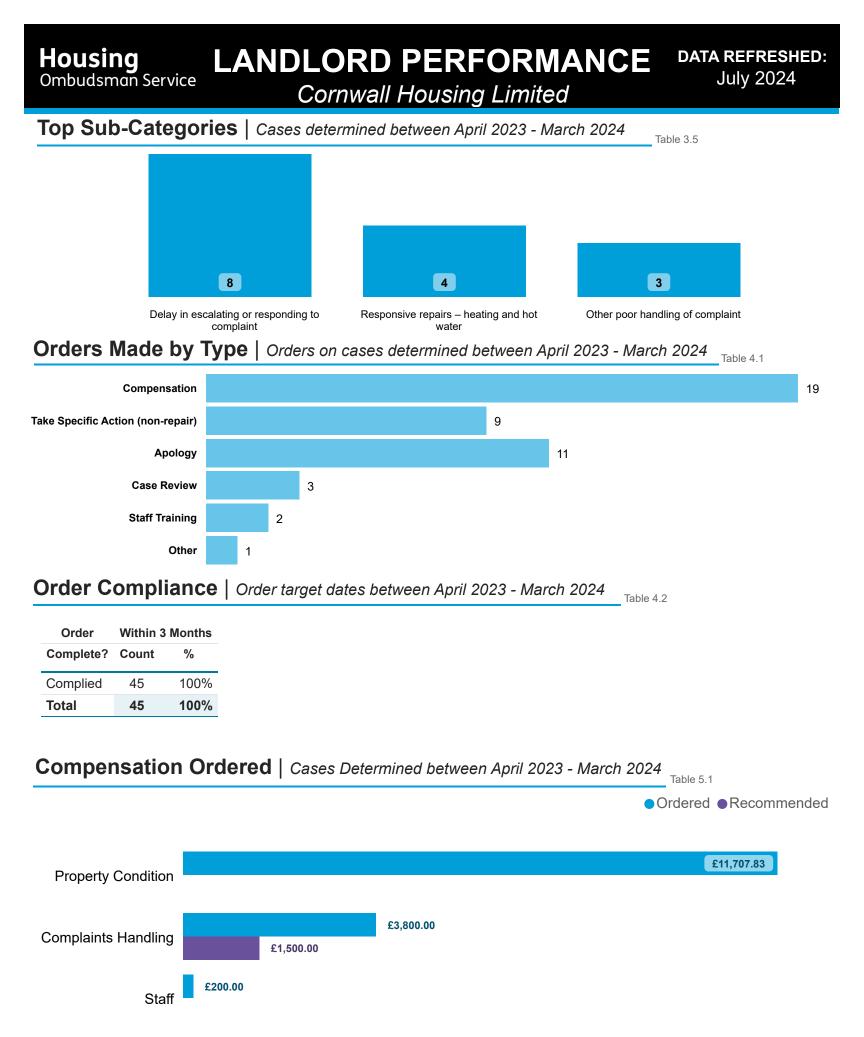

| 0                  | 0         | 0       | 0                       | 0                       | 0         | 1          |
| Pest control (within property)                | 0                           | 0                 | 1                  | 0         | 0       | 0                       | 0                       | 0         | 1          |
| Responsive repairs –<br>leaks / damp / mould  | 0                           | 1                 | 0                  | 0         | 0       | 0                       | 0                       | 0         | 1          |
| Total                                         | 2                           | 5                 | 1                  | 0         | 2       | 1                       | 0                       | 0         | 11         |