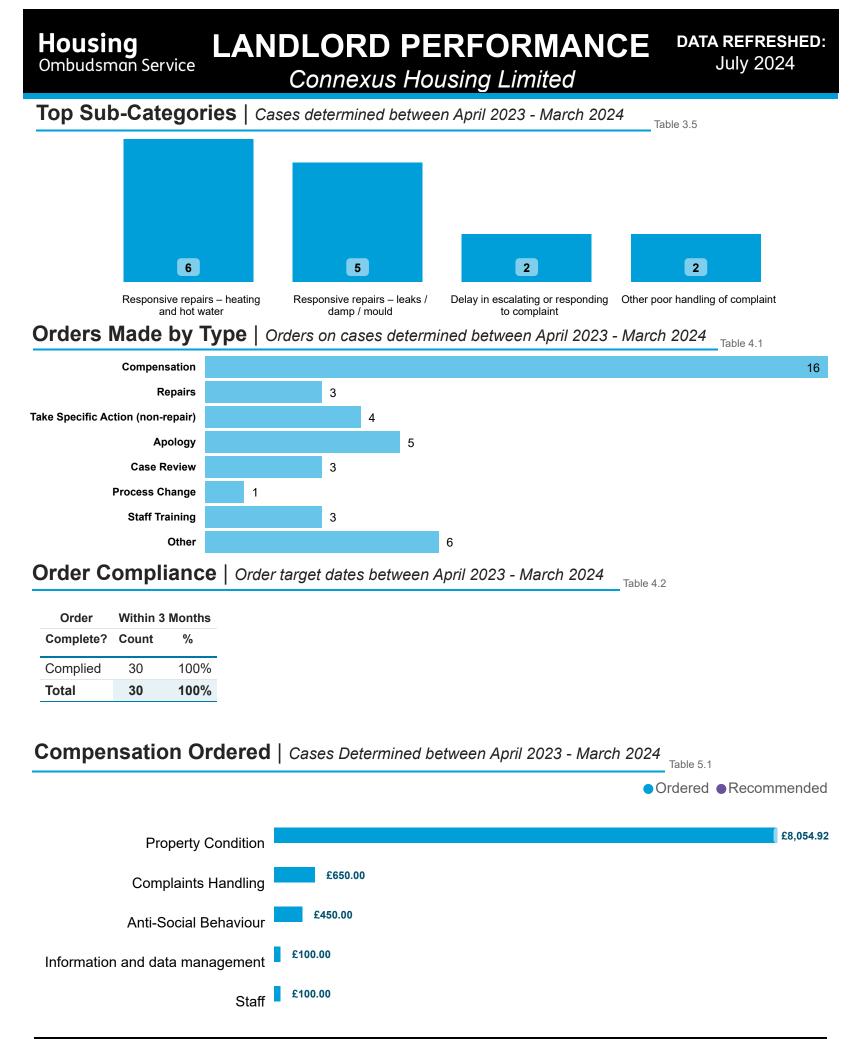

# Landlord Findings by Category | Cases determined between April 2023 - March 2024

| Category                        | Severe<br>Maladministration | Maladministration | Service<br>failure | Mediation | Redress | No<br>maladministration | Outside<br>Jurisdiction | Withdrawn | Total<br>▼ |
|---------------------------------|-----------------------------|-------------------|--------------------|-----------|---------|-------------------------|-------------------------|-----------|------------|
| Property Condition              | 0                           | 6                 | 2                  | 0         | 0       | 4                       | 0                       | 0         | 12         |
| Complaints Handling             | 0                           | 4                 | 0                  | 0         | 0       | 0                       | 0                       | 0         | 4          |
| Anti-Social Behaviour           | 0                           | 1                 | 1                  | 0         | 0       | 1                       | 0                       | 0         | 3          |
| Information and data management | 0                           | 0                 | 1                  | 0         | 0       | 0                       | 2                       | 0         | 3          |
| Moving to a Property            | 0                           | 0                 | 0                  | 0         | 0       | 1                       | 0                       | 0         | 1          |
| Staff                           | 0                           | 0                 | 1                  | 0         | 0       | 0                       | 0                       | 0         | 1          |
| Total                           | 0                           | 11                | 5                  | 0         | 0       | 6                       | 2                       | 0         | 24         |

# LANDLORD PERFORMANCE Connexus Housing Limited

## Findings by Category Comparison | Cases determined between April 2023 - March 2024

| op Categories for Connexus Housing Limited Table |                      |                     |                              |                              |  |  |  |  |
|--------------------------------------------------|----------------------|---------------------|------------------------------|------------------------------|--|--|--|--|
|                                                  | Category             | # Landlord Findings | % Landlord Maladministration | % National Maladministration |  |  |  |  |
| P                                                | roperty Condition    | 12                  | 67%                          | 73%                          |  |  |  |  |
| С                                                | omplaints Handling   | 4                   | 100%                         | 84%                          |  |  |  |  |
| A                                                | nti-Social Behaviour | 3                   | 67%                          | 68%                          |  |  |  |  |

## National Maladministration Rate by Landlord Size: Table 3.2

| Category              | Less than<br>100 units | Between 100<br>and 1,000 units | Between 1,000<br>and 10,000 units | Between 10,000<br>and 50,000 units | More than 50,000 units | % Landlord<br>Maladministration |
|-----------------------|------------------------|--------------------------------|-----------------------------------|------------------------------------|------------------------|---------------------------------|
| Anti-Social Behaviour | 71%                    | 61%                            | 60%                               | 67%                                | 75%                    | 67%                             |
| Complaints Handling   | 100%                   | 87%                            | 87%                               | 86%                                | 81%                    | 100%                            |
| Property Condition    | 75%                    | 63%                            | 72%                               | 74%                                | 74%                    | 67%                             |

#### National Maladministration Rate by Landlord Type: Table 3.3

| Category              | Housing Association | Local Authority / ALMO or TMO | Other | % Landlord Maladministration |
|-----------------------|---------------------|-------------------------------|-------|------------------------------|
| Anti-Social Behaviour | 68%                 | 69%                           | 67%   | 67%                          |
| Complaints Handling   | 81%                 | 91%                           | 91%   | 100%                         |
| Property Condition    | 72%                 | 77%                           | 59%   | 67%                          |

# Findings by Sub-Category | Cases Determined between April 2023 - March 2024 Table 3.4

| Highlighted Service Delivery Sub-Categories only: |                             |                   |                    |           |         |                         |                         |           |            |
|---------------------------------------------------|-----------------------------|-------------------|--------------------|-----------|---------|-------------------------|-------------------------|-----------|------------|
| Sub-Category                                      | Severe<br>Maladministration | Maladministration | Service<br>failure | Mediation | Redress | No<br>maladministration | Outside<br>Jurisdiction | Withdrawn | Total<br>▼ |
| Responsive repairs –<br>heating and hot water     | 0                           | 2                 | 1                  | 0         | 0       | 3                       | 0                       | 0         | 6          |
| Responsive repairs –<br>leaks / damp / mould      | 0                           | 4                 | 0                  | 0         | 0       | 1                       | 0                       | 0         | 5          |
| Noise                                             | 0                           | 0                 | 1                  | 0         | 0       | 0                       | 0                       | 0         | 1          |
| Total                                             | 0                           | 6                 | 2                  | 0         | 0       | 4                       | 0                       | 0         | 12         |