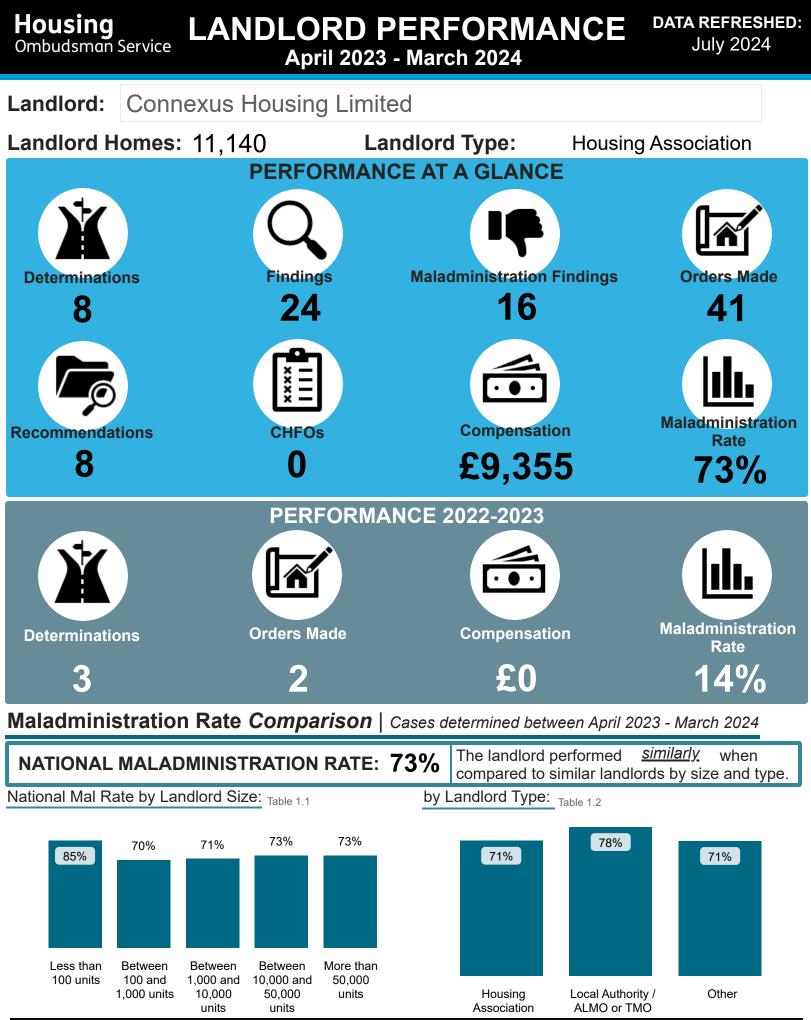

# Housing Ombudsman Service

# LANDLORD PERFORMANCE REPORT

2023/2024

Connexus Housing Limited

nnexus Housing Limited

Housing Ombudsman

Page 1

# LANDLORD PERFORMANCE

DATA REFRESHED: July 2024

% Findings

0%

46%

21%

0%

0% 25%

8%

0%

**Connexus Housing Limited** 

**Connexus Housing Limited** 

### Findings Comparison | Cases determined between April 2023 - March 2024

#### National Performance by Landlord Size: Table 2.1

| Outcome                  | Less than | Between 100     | Between 1.000    | Between 10.000   | More than    | Total | Connexus Housing         |  |
|--------------------------|-----------|-----------------|------------------|------------------|--------------|-------|--------------------------|--|
|                          | 100 units | and 1,000 units | and 10,000 units | and 50,000 units | 50,000 units | Total | Outcome                  |  |
| Severe Maladministration | 14%       | 6%              | 4%               | 8%               | 7%           | 7%    | Severe Maladministration |  |
| Maladministration        | 35%       | 37%             | 41%              | 42%              | 43%          | 42%   | Maladministration        |  |
| Service failure          | 18%       | 19%             | 20%              | 18%              | 19%          | 19%   | Service failure          |  |
| Mediation                | 0%        | 0%              | 1%               | 1%               | 1%           | 1%    | Mediation                |  |
| Redress                  | 0%        | 5%              | 7%               | 8%               | 12%          | 9%    | Redress                  |  |
| No maladministration     | 12%       | 21%             | 20%              | 15%              | 12%          | 15%   | No maladministration     |  |
| Outside Jurisdiction     | 22%       | 11%             | 8%               | 7%               | 5%           | 7%    | Outside Jurisdiction     |  |
| Withdrawn                | 0%        | 0%              | 0%               | 0%               | 0%           | 0%    | Withdrawn                |  |
|                          |           |                 |                  |                  |              |       |                          |  |

#### National Performance by Landlord Type: Table 2.2

| Outcome                  | Housing Association | Local Authority / ALMO or TMO | Other | Total | Outcome                  | % Findings |
|--------------------------|---------------------|-------------------------------|-------|-------|--------------------------|------------|
| Severe Maladministration | 6%                  | 9%                            | 6%    | 7%    | Severe Maladministration | 0%         |
| Maladministration        | 41%                 | 45%                           | 36%   | 42%   | Maladministration        | 46%        |
| Service failure          | 19%                 | 18%                           | 21%   | 19%   | Service failure          | 21%        |
| Mediation                | 1%                  | 1%                            | 0%    | 1%    | Mediation                | 0%         |
| Redress                  | 12%                 | 4%                            | 5%    | 9%    | Redress                  | 0%         |
| No maladministration     | 15%                 | 15%                           | 21%   | 15%   | No maladministration     | 25%        |
| Outside Jurisdiction     | 6%                  | 9%                            | 11%   | 7%    | Outside Jurisdiction     | 8%         |
| Withdrawn                | 0%                  | 0%                            | 0%    | 0%    | Withdrawn                | 0%         |