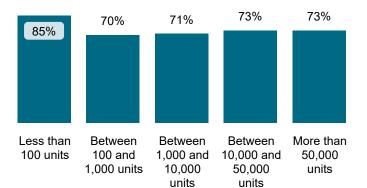

# Not Applicable

Maladministration Rate Comparison | Cases determined between April 2023 - March 2024

NATIONAL MALADMINISTRATION RATE: 73%

<u>similarly</u> The landlord performed compared to similar landlords by size and type.

National Mal Rate by Landlord Size: Table 1.1

by Landlord Type: Table 1.2

Housing Association

Local Authority / ALMO or TMO

Other