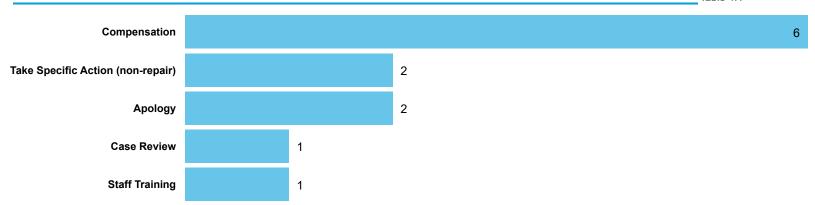

0                           | 0                 | 1                  | 0         | 0       | 0                       | 0                       | 0         | 1          |
| Staff conduct                             | 0                           | 1                 | 0                  | 0         | 0       | 0                       | 0                       | 0         | 1          |
| Total                                     | 0                           | 1                 | 1                  | 0         | 0       | 0                       | 0                       | 0         | 2          |

Page 3 Housing Ombudsman

### LANDLORD PERFORMANCE

DATA REFRESHED: July 2024

Cobalt Housing Limited



Orders Made by Type | Orders on cases determined between April 2023 - March 2024 Table 4.1



#### Order Compliance | Order target dates between April 2023 - March 2024 Table 4.2

| Order     | Within | 3 Months |  |  |  |
|-----------|--------|----------|--|--|--|
| Complete? | Count  | %        |  |  |  |
| Complied  | 12     | 100%     |  |  |  |
| Total     | 12     | 100%     |  |  |  |

#### Compensation Ordered | Cases Determined between April 2023 - March 2024