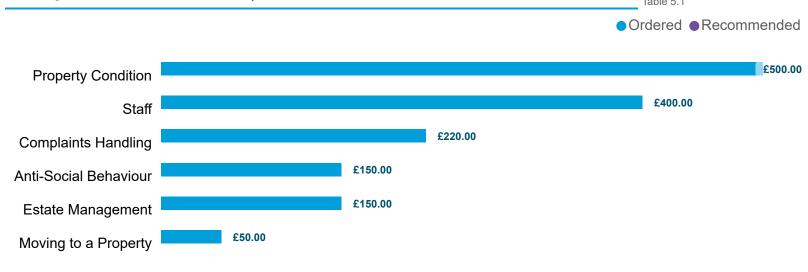

|
| Total                                     | 0                           | 1                 | 1                  | 0         | 0       | 0                       | 0                       | 0         | 2          |

Page 3 Housing Ombudsman

### LANDLORD PERFORMANCE

DATA REFRESHED: July 2024

Cobalt Housing Limited



Orders Made by Type | Orders on cases determined between April 2023 - March 2024 Table 4.1



#### Order Compliance | Order target dates between April 2023 - March 2024 Table 4.2

| Order     | Within | 3 Months |  |  |  |
|-----------|--------|----------|--|--|--|
| Complete? | Count  | %        |  |  |  |
| Complied  | 12     | 100%     |  |  |  |
| Total     | 12     | 100%     |  |  |  |

#### Compensation Ordered | Cases Determined between April 2023 - March 2024