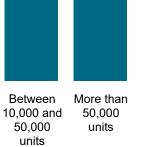

National Mal Rate by Landlord Size: Table 1.1

73% 73% 71% 70% 85%

Less than 100 units

Between 100 and 1.000 units

10.000

units

Between

units