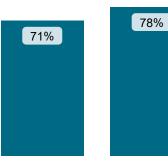

National Mal Rate by Landlord Size: Table 1.1

73% 73% 71% 70% 85%

Less than 100 units

Between 100 and 1.000 units

10.000

units

Between

units