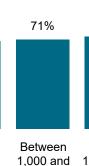

National Mal Rate by Landlord Size: Table 1.1

73% 73% 71% 70% 85%

Less than 100 units

Between 100 and 1.000 units

10.000

units

Between

units