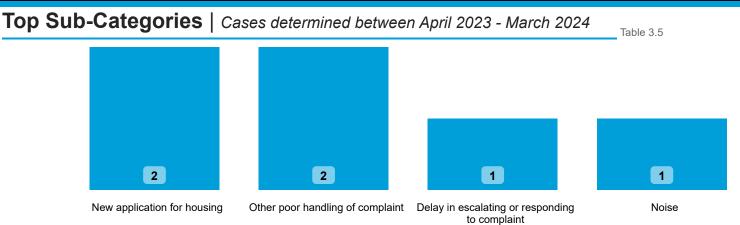

#### Findings by Sub-Category | Cases Determined between April 2023 - March 2024 Table 3.4

Highlighted Service Delivery Sub-Categories only:

| Sub-Category | Severe<br>Maladministration | Maladministration | Service<br>failure | Mediation | Redress | No<br>maladministration | Outside<br>Jurisdiction | Withdrawn | Total<br>▼ |
|--------------|-----------------------------|-------------------|--------------------|-----------|---------|-------------------------|-------------------------|-----------|------------|
| Noise        | 0                           | 0                 | 1                  | 0         | 0       | 0                       | 0                       | 0         | 1          |
| Total        | 0                           | 0                 | 1                  | 0         | 0       | 0                       | 0                       | 0         | 1          |