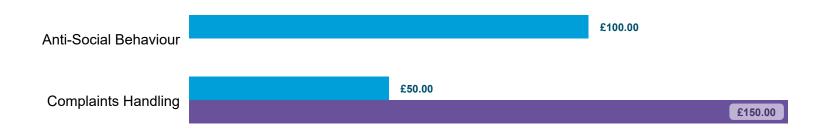

### Landlord Findings by Category | Cases determined between April 2023 - March 2024 Table 2.3

| Category              | Severe<br>Maladministration | Maladministration | Service<br>failure | Mediation | Redress | No<br>maladministration | Outside<br>Jurisdiction | Withdrawn | Total<br>▼ |
|-----------------------|-----------------------------|-------------------|--------------------|-----------|---------|-------------------------|-------------------------|-----------|------------|
| Complaints Handling   | 0                           | 0                 | 2                  | 0         | 1       | 0                       | 0                       | 0         | 3          |
| Moving to a Property  | 0                           | 0                 | 0                  | 0         | 0       | 2                       | 0                       | 0         | 2          |
| Anti-Social Behaviour | 0                           | 0                 | 1                  | 0         | 0       | 0                       | 0                       | 0         | 1          |
| Total                 | 0                           | 0                 | 3                  | 0         | 1       | 2                       | 0                       | 0         | 6          |

# LANDLORD PERFORMANCE

**DATA REFRESHED:** July 2024

Coastline Housing Limited

Findings by Category Comparison | Cases determined between April 2023 - March 2024

| Category              | # Landlord Findings | % Landlord Maladministration | % National Maladministration |
|-----------------------|---------------------|------------------------------|------------------------------|
| Complaints Handling   | 3                   | 67%                          | 84%                          |
| Moving to a Property  | 2                   | 0%                           | 54%                          |
| Anti-Social Behaviour | 1                   | 100%                         | 68%                          |