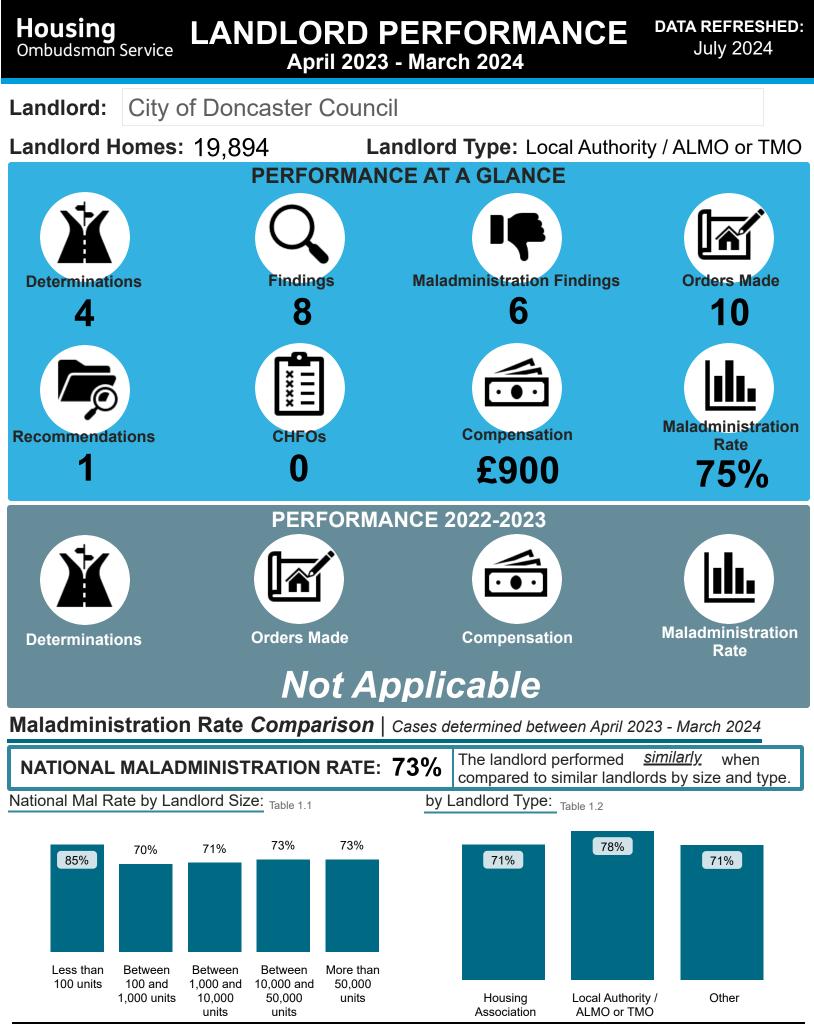

# Housing Ombudsman Service

# LANDLORD PERFORMANCE REPORT

2023/2024 City of Doncaster Council

ity of Doncaster Council

Housing Ombudsman

Page 1

# LANDLORD PERFORMANCE

DATA REFRESHED: July 2024

% Findings

0%

38%

38% 0%

0% 25%

0%

0%

City of Doncaster Council

City of Doncaster Council

#### Findings Comparison | Cases determined between April 2023 - March 2024

#### National Performance by Landlord Size: Table 2.1

| Outcome                  | Less than | Between 100     | Between 1.000    | Between 10.000   | More than    | Total | City of Doncaster C      |
|--------------------------|-----------|-----------------|------------------|------------------|--------------|-------|--------------------------|
|                          | 100 units | and 1,000 units | and 10,000 units | and 50,000 units | 50,000 units | Total | Outcome                  |
| Severe Maladministration | 15%       | 6%              | 4%               | 8%               | 7%           | 7%    | Severe Maladministration |
| Maladministration        | 36%       | 37%             | 42%              | 42%              | 43%          | 42%   | Maladministration        |
| Service failure          | 17%       | 19%             | 20%              | 18%              | 19%          | 19%   | Service failure          |
| Mediation                | 0%        | 0%              | 1%               | 1%               | 1%           | 1%    | Mediation                |
| Redress                  | 0%        | 5%              | 7%               | 8%               | 12%          | 9%    | Redress                  |
| No maladministration     | 13%       | 21%             | 19%              | 16%              | 12%          | 15%   | No maladministration     |
| Outside Jurisdiction     | 19%       | 11%             | 8%               | 7%               | 5%           | 7%    | Outside Jurisdiction     |
| Withdrawn                | 0%        | 0%              | 0%               | 0%               | 0%           | 0%    | Withdrawn                |

#### National Performance by Landlord Type: Table 2.2

| Outcome                  | Housing Association | Local Authority / ALMO or TMO | Other | Total | Outcome                  | % Findings |
|--------------------------|---------------------|-------------------------------|-------|-------|--------------------------|------------|
| Severe Maladministration | 6%                  | 9%                            | 6%    | 7%    | Severe Maladministration | 0%         |
| Maladministration        | 41%                 | 45%                           | 36%   | 42%   | Maladministration        | 38%        |
| Service failure          | 19%                 | 18%                           | 21%   | 19%   | Service failure          | 38%        |
| Mediation                | 1%                  | 1%                            | 0%    | 1%    | Mediation                | 0%         |
| Redress                  | 12%                 | 4%                            | 6%    | 9%    | Redress                  | 0%         |
| No maladministration     | 15%                 | 15%                           | 21%   | 15%   | No maladministration     | 25%        |
| Outside Jurisdiction     | 6%                  | 9%                            | 10%   | 7%    | Outside Jurisdiction     | 0%         |
| Withdrawn                | 0%                  | 0%                            | 0%    | 0%    | Withdrawn                | 0%         |

# Landlord Findings by Category | Cases determined between April 2023 - March 2024

| Category              | Severe<br>Maladministration | Maladministration | Service<br>failure | Mediation | Redress | No<br>maladministration | Outside<br>Jurisdiction | Withdrawn | Total<br>▼ |
|-----------------------|-----------------------------|-------------------|--------------------|-----------|---------|-------------------------|-------------------------|-----------|------------|
| Anti-Social Behaviour | 0                           | 1                 | 1                  | 0         | 0       | 1                       | 0                       | 0         | 3          |
| Complaints Handling   | 0                           | 1                 | 1                  | 0         | 0       | 0                       | 0                       | 0         | 2          |
| Property Condition    | 0                           | 1                 | 0                  | 0         | 0       | 1                       | 0                       | 0         | 2          |
| Staff                 | 0                           | 0                 | 1                  | 0         | 0       | 0                       | 0                       | 0         | 1          |
| Total                 | 0                           | 3                 | 3                  | 0         | 0       | 2                       | 0                       | 0         | 8          |

# LANDLORD PERFORMANCE City of Doncaster Council

#### Findings by Category Comparison | Cases determined between April 2023 - March 2024

| ΓΟ | o Categories for C    | ity of Doncaster Counc | il                           | Table                        |
|----|-----------------------|------------------------|------------------------------|------------------------------|
|    | Category              | # Landlord Findings    | % Landlord Maladministration | % National Maladministration |
| 4  | Anti-Social Behaviour | 3                      | 67%                          | 68%                          |
| (  | Complaints Handling   | 2                      | 100%                         | 84%                          |
| ł  | Property Condition    | 2                      | 50%                          | 73%                          |

#### National Maladministration Rate by Landlord Size: Table 3.2

| Category              | Less than<br>100 units | Between 100<br>and 1,000 units | Between 1,000<br>and 10,000 units | Between 10,000<br>and 50,000 units | More than 50,000 units | % Landlord<br>Maladministration |
|-----------------------|------------------------|--------------------------------|-----------------------------------|------------------------------------|------------------------|---------------------------------|
| Anti-Social Behaviour | 71%                    | 61%                            | 60%                               | 67%                                | 75%                    | 67%                             |
| Complaints Handling   | 100%                   | 87%                            | 87%                               | 86%                                | 81%                    | 100%                            |
| Property Condition    | 75%                    | 63%                            | 72%                               | 74%                                | 74%                    | <b>50%</b>                      |

#### National Maladministration Rate by Landlord Type: Table 3.3

| Category              | Housing Association | Local Authority / ALMO or TMO | Other | % Landlord Maladministration |
|-----------------------|---------------------|-------------------------------|-------|------------------------------|
| Anti-Social Behaviour | 68%                 | 69%                           | 67%   | 67%                          |
| Complaints Handling   | 81%                 | 91%                           | 91%   | 100%                         |
| Property Condition    | 72%                 | 77%                           | 59%   | 50%                          |