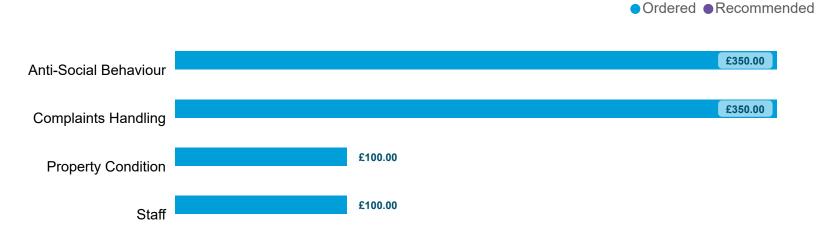

| 0         | 1          |
| Total                           | 0                           | 2                 | 1                  | 0         | 0       | 1                       | 0                       | 0         | 4          |

Top Sub-Categories | Cases determined between April 2023 - March 2024



# Orders Made by Type | Orders on cases determined between April 2023 - March 2024



### Order Compliance | Order target dates between April 2023 - March 2024

| Order     | Within 3 Months |      |  |  |  |
|-----------|-----------------|------|--|--|--|
| Complete? | Count           | %    |  |  |  |
| Complied  | 10              | 100% |  |  |  |
| Total     | 10              | 100% |  |  |  |

# **Compensation Ordered** | Cases Determined between April 2023 - March 2024