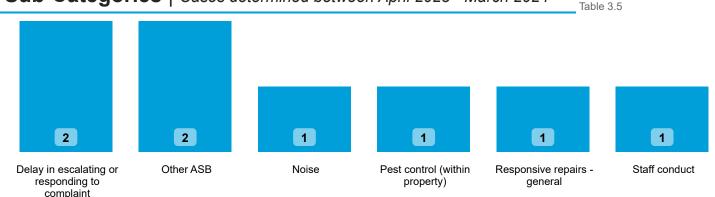

## Findings by Sub-Category | Cases Determined between April 2023 - March 2024 Table 3.4

| Sub-Category                    | Severe<br>Maladministration | Maladministration | Service<br>failure | Mediation | Redress | No<br>maladministration | Outside<br>Jurisdiction | Withdrawn | Total<br>▼ |
|---------------------------------|-----------------------------|-------------------|--------------------|-----------|---------|-------------------------|-------------------------|-----------|------------|
| Noise                           | 0                           | 1                 | 0                  | 0         | 0       | 0                       | 0                       | 0         | 1          |
| Pest control (within property)  | 0                           | 0                 | 0                  | 0         | 0       | 1                       | 0                       | 0         | 1          |
| Responsive repairs -<br>general | 0                           | 1                 | 0                  | 0         | 0       | 0                       | 0                       | 0         | 1          |
| Staff conduct                   | 0                           | 0                 | 1                  | 0         | 0       | 0                       | 0                       | 0         | 1          |
| Total                           | 0                           | 2                 | 1                  | 0         | 0       | 1                       | 0                       | 0         | 4          |

Top Sub-Categories | Cases determined between April 2023 - March 2024