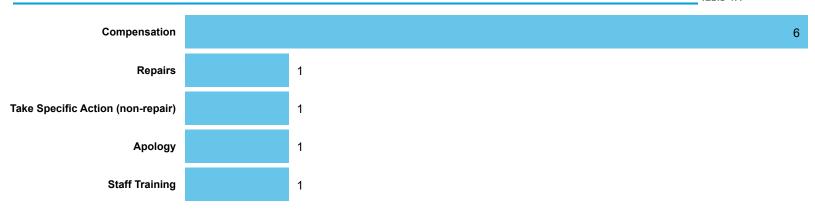

# Orders Made by Type | Orders on cases determined between April 2023 - March 2024