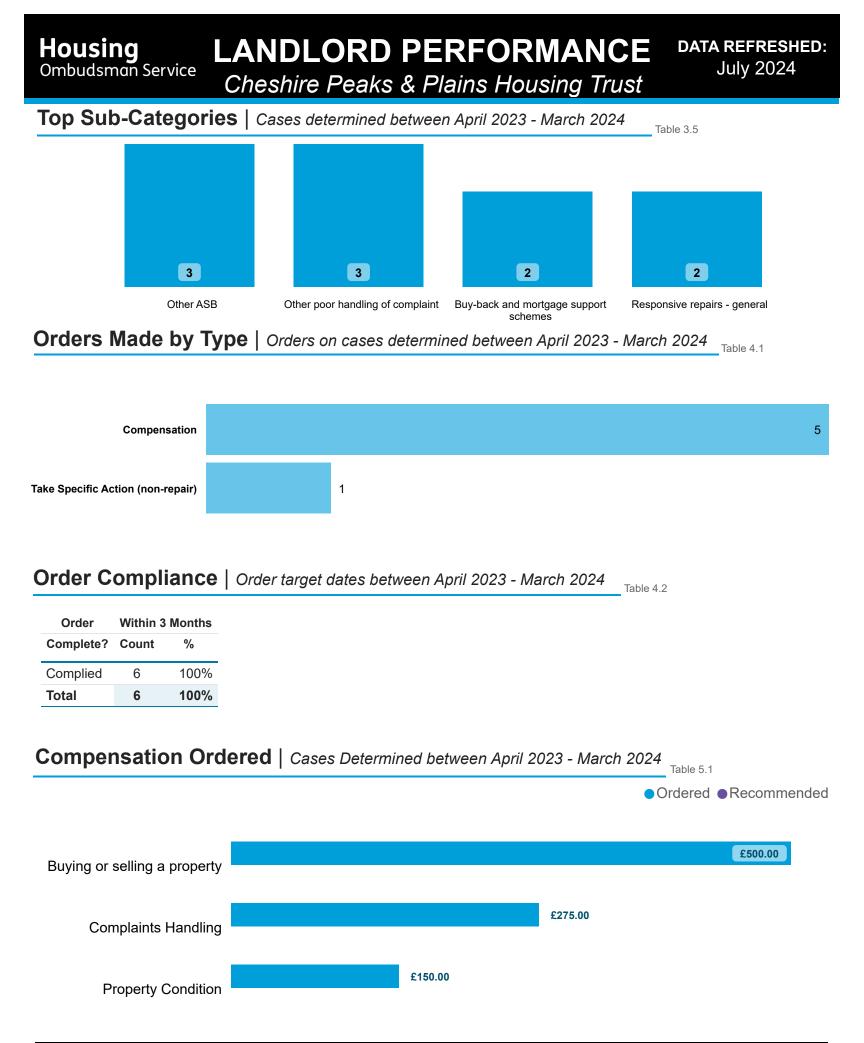

### Landlord Findings by Category | Cases determined between April 2023 - March 2024

| Category                        | Severe<br>Maladministration | Maladministration | Service<br>failure | Mediation | Redress | No<br>maladministration | Outside<br>Jurisdiction | Withdrawn | Total<br>▼ |
|---------------------------------|-----------------------------|-------------------|--------------------|-----------|---------|-------------------------|-------------------------|-----------|------------|
| Buying or selling a property    | 0                           | 1                 | 0                  | 0         | 0       | 2                       | 1                       | 0         | 4          |
| Complaints Handling             | 0                           | 0                 | 3                  | 0         | 0       | 1                       | 0                       | 0         | 4          |
| Anti-Social Behaviour           | 0                           | 0                 | 0                  | 0         | 1       | 2                       | 0                       | 0         | 3          |
| Property Condition              | 0                           | 1                 | 0                  | 0         | 0       | 1                       | 0                       | 0         | 2          |
| Estate Management               | 0                           | 0                 | 0                  | 0         | 1       | 0                       | 0                       | 0         | 1          |
| Information and data management | 0                           | 0                 | 0                  | 0         | 0       | 0                       | 1                       | 0         | 1          |
| Total                           | 0                           | 2                 | 3                  | 0         | 2       | 6                       | 2                       | 0         | 15         |

# LANDLORD PERFORMANCE Cheshire Peaks & Plains Housing Trust

| op Categories for Cheshire Peaks & Plains Housing Trust |                                |                              |                              |  |  |  |  |  |
|---------------------------------------------------------|--------------------------------|------------------------------|------------------------------|--|--|--|--|--|
| Category                                                | <pre># Landlord Findings</pre> | % Landlord Maladministration | % National Maladministration |  |  |  |  |  |
| Complaints Handling                                     | 4                              | 75%                          | 84%                          |  |  |  |  |  |
| Anti-Social Behaviour                                   | 3                              | 0%                           | 68%                          |  |  |  |  |  |
| Buying or selling a property                            | 3                              | 33%                          | 40%                          |  |  |  |  |  |

### Findings by Sub-Category | Cases Determined between April 2023 - March 2024 Table 3.4

Highlighted Service Delivery Sub-Categories only:

| Sub-Category                    | Severe<br>Maladministration | Maladministration | Service<br>failure | Mediation | Redress | No<br>maladministration | Outside<br>Jurisdiction | Withdrawn | Total<br>▼ |
|---------------------------------|-----------------------------|-------------------|--------------------|-----------|---------|-------------------------|-------------------------|-----------|------------|
| Responsive repairs -<br>general | 0                           | 1                 | 0                  | 0         | 0       | 1                       | 0                       | 0         | 2          |
| Total                           | 0                           | 1                 | 0                  | 0         | 0       | 1                       | 0                       | 0         | 2          |