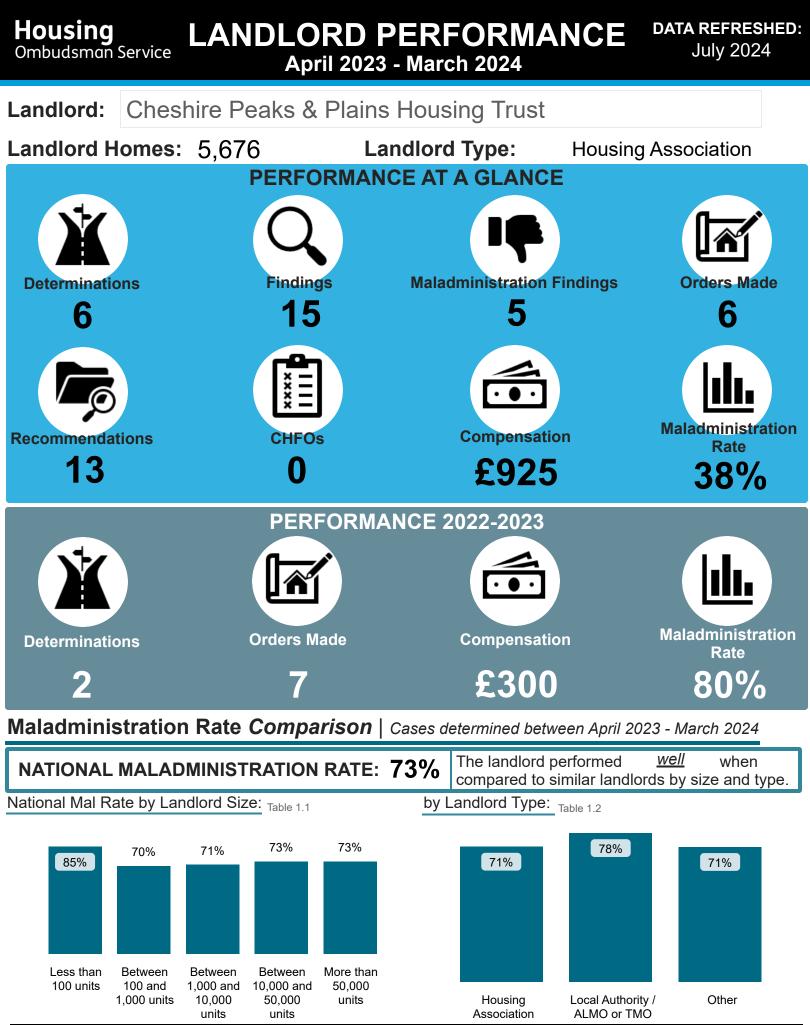

## LANDLORD PERFORMANCE Cheshire Peaks & Plains Housing Trust

DATA REFRESHED: July 2024

% Findings

0%

13%

20% 0%

13%

40%

13%

0%

**Cheshire Peaks & Plains Housing Trust** 

#### Findings Comparison | Cases determined between April 2023 - March 2024

#### National Performance by Landlord Size: Table 2.1

| Outcome                  | Less than | Between 100     | veen 100 Between 1.000 | Between 10.000   | More than    | Total | Cheshire Peaks & Plains F |
|--------------------------|-----------|-----------------|------------------------|------------------|--------------|-------|---------------------------|
|                          | 100 units | and 1,000 units | and 10,000 units       | and 50,000 units | 50,000 units | Total | Outcome                   |
| Severe Maladministration | 15%       | 6%              | 4%                     | 8%               | 7%           | 7%    | Severe Maladministration  |
| Maladministration        | 36%       | 37%             | 42%                    | 42%              | 43%          | 42%   | Maladministration         |
| Service failure          | 17%       | 19%             | 20%                    | 18%              | 19%          | 19%   | Service failure           |
| Mediation                | 0%        | 0%              | 1%                     | 1%               | 1%           | 1%    | Mediation                 |
| Redress                  | 0%        | 5%              | 7%                     | 8%               | 12%          | 9%    | Redress                   |
| No maladministration     | 13%       | 21%             | 19%                    | 16%              | 12%          | 15%   | No maladministration      |
| Outside Jurisdiction     | 19%       | 11%             | 8%                     | 7%               | 5%           | 7%    | Outside Jurisdiction      |
| Withdrawn                | 0%        | 0%              | 0%                     | 0%               | 0%           | 0%    | Withdrawn                 |
|                          |           |                 |                        |                  |              |       |                           |

#### National Performance by Landlord Type: Table 2.2

| Outcome                  | Housing Association | Local Authority / ALMO or TMO | Other Total |     | Outcome                  | % Findings |
|--------------------------|---------------------|-------------------------------|-------------|-----|--------------------------|------------|
| Severe Maladministration | 6%                  | 9%                            | 6%          | 7%  | Severe Maladministration | 0%         |
| Maladministration        | 41%                 | 45%                           | 36%         | 42% | Maladministration        | 13%        |
| Service failure          | 19%                 | 18%                           | 21%         | 19% | Service failure          | 20%        |
| Mediation                | 1%                  | 1%                            | 0%          | 1%  | Mediation                | 0%         |
| Redress                  | 12%                 | 4%                            | 6%          | 9%  | Redress                  | 13%        |
| No maladministration     | 15%                 | 15%                           | 21%         | 15% | No maladministration     | 40%        |
| Outside Jurisdiction     | 6%                  | 9%                            | 10%         | 7%  | Outside Jurisdiction     | 13%        |
| Withdrawn                | 0%                  | 0%                            | 0%          | 0%  | Withdrawn                | 0%         |