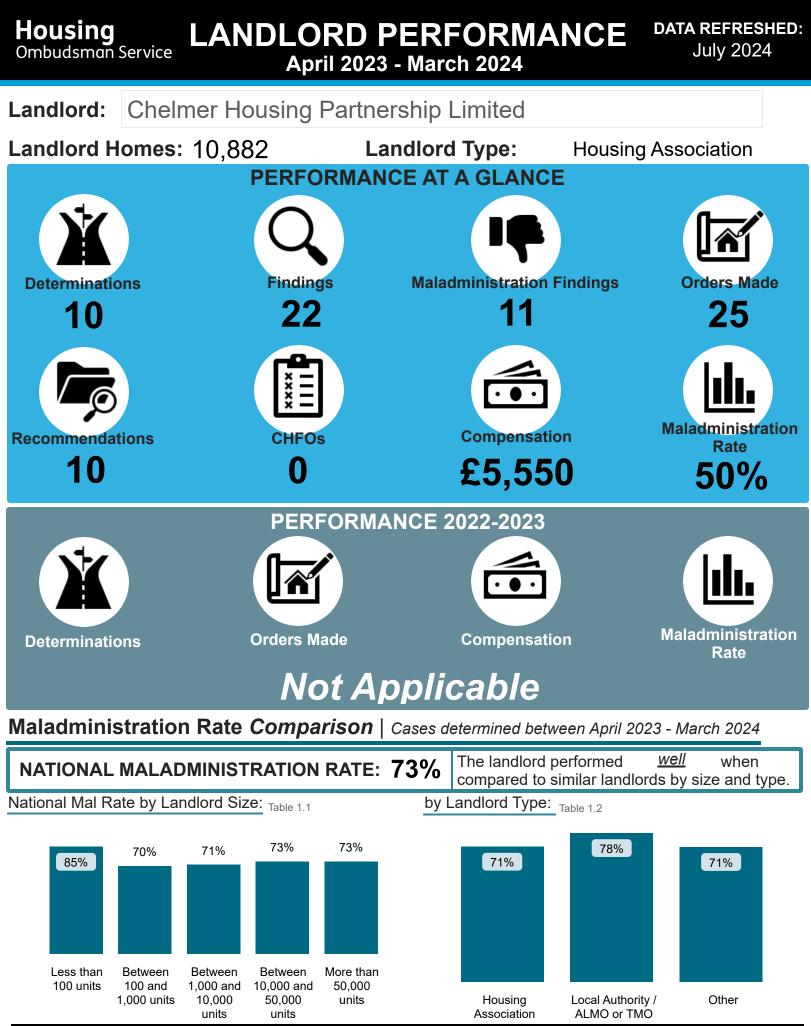

# Housing Ombudsman Service

# LANDLORD PERFORMANCE REPORT

2023/2024 Chelmer Housing Partnership Limited

**Chelmer Housing Partnership Limited** 



Housing Ombudsman

# LANDLORD PERFORMANCE Chelmer Housing Partnership Limited

DATA REFRESHED: July 2024

% Findings

0%

36%

14%

5%

14% 32%

0%

0%

Chelmer Housing Partnership Limited

#### Findings Comparison | Cases determined between April 2023 - March 2024

#### National Performance by Landlord Size: Table 2.1

| Outcome                  | Less than | Between 100     | Between 1,000    | Between 10.000   | More than    | Total | Cheimer Housing Partner  |
|--------------------------|-----------|-----------------|------------------|------------------|--------------|-------|--------------------------|
|                          | 100 units | and 1,000 units | and 10,000 units | and 50,000 units | 50,000 units | Total | Outcome                  |
| Severe Maladministration | 15%