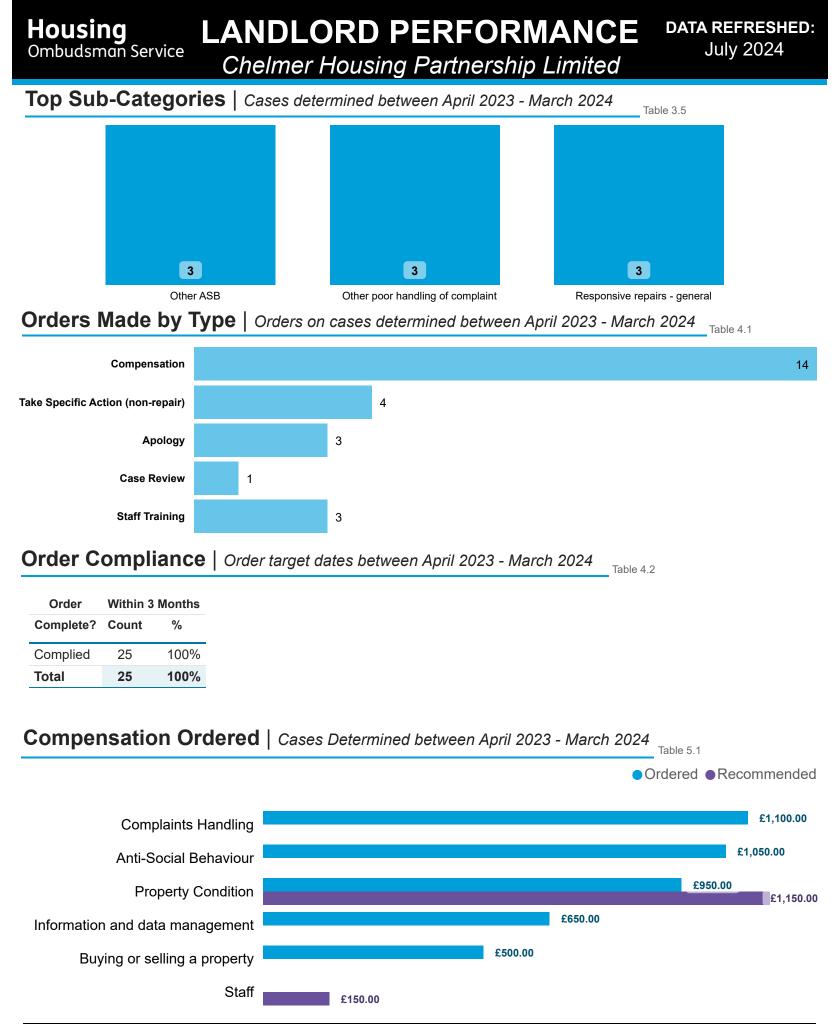

| 0         | 0       | 1                       | 0                       | 0         | 1     |
| Service charges –<br>amount or account<br>management | 0                           | 0                 | 0                  | 0         | 0       | 1                       | 0                       | 0         | 1     |
| Staff conduct                                        | 0                           | 0                 | 0                  | 0         | 1       | 0                       | 0                       | 0         | 1     |
| Total                                                | 0                           | 1                 | 2                  | 0         | 1       | 3                       | 0                       | 0         | 7     |

DATA REFRESHED: July 2024