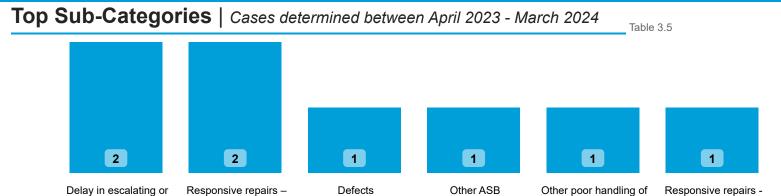

### Findings by Sub-Category | Cases Determined between April 2023 - March 2024 Table 3.4

Highlighted Service Delivery Sub-Categories only:

| Sub-Category                                 | Severe<br>Maladministration | Maladministration | Service<br>failure | Mediation | Redress | No<br>maladministration | Outside<br>Jurisdiction | Withdrawn | Total<br>▼ |
|----------------------------------------------|-----------------------------|-------------------|--------------------|-----------|---------|-------------------------|-------------------------|-----------|------------|
| Responsive repairs –<br>leaks / damp / mould | 1                           | 0                 | 0                  | 0         | 0       | 1                       | 0                       | 0         | 2          |
| Responsive repairs - general                 | 0                           | 1                 | 0                  | 0         | 0       | 0                       | 0                       | 0         | 1          |
| Total                                        | 1                           | 1                 | 0                  | 0         | 0       | 1                       | 0                       | 0         | 3          |

Page 3 Housing Ombudsman

responding to

complaint

leaks / damp / mould