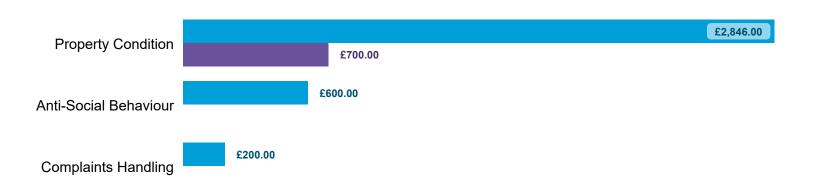

0         | 0       | 1                       | 0                       | 0         | 3          |

Page 3 Housing Ombudsman

responding to

complaint

leaks / damp / mould

# LANDLORD PERFORMANCE

**DATA REFRESHED:** July 2024

Charnwood Borough Council



Orders Made by Type | Orders on cases determined between April 2023 - March 2024

general

complaint

#### Compensation Repairs 1 3 **Apology Case Review** 1

Order Compliance | Order target dates between April 2023 - March 2024 Table 4.2

| Order     | Within 3 | 3 Months |  |  |  |
|-----------|----------|----------|--|--|--|
| Complete? | Count    | %        |  |  |  |
| Complied  | 10       | 100%     |  |  |  |
| Total     | 10       | 100%     |  |  |  |

Compensation Ordered | Cases Determined between April 2023 - March 2024