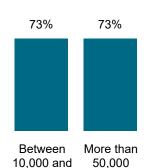

#### Not Applicable

Maladministration Rate Comparison | Cases determined between April 2023 - March 2024

NATIONAL MALADMINISTRATION RATE: 73%

<u>similarly</u> The landlord performed compared to similar landlords by size and type.

by Landlord Type: Table 1.2 National Mal Rate by Landlord Size: Table 1.1

units

50.000

units

Association

Local Authority / ALMO or TMO

Other