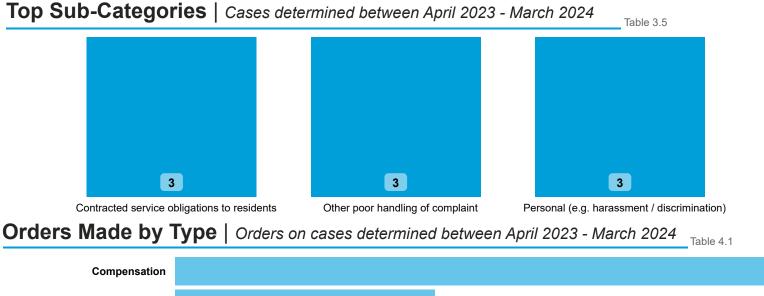

#### Landlord Findings by Category | Cases determined between April 2023 - March 2024 Table 2.3

| Category                        | Severe<br>Maladministration | Maladministration | Service<br>failure | Mediation | Redress | No<br>maladministration | Outside<br>Jurisdiction | Withdrawn | Total<br>▼ |
|---------------------------------|-----------------------------|-------------------|--------------------|-----------|---------|-------------------------|-------------------------|-----------|------------|
| Anti-Social Behaviour           | 1                           | 4                 | 1                  | 0         | 0       | 0                       | 0                       | 0         | 6          |
| Staff                           | 0                           | 0                 | 2                  | 0         | 0       | 3                       | 0                       | 0         | 5          |
| Complaints Handling             | 0                           | 3                 | 0                  | 0         | 0       | 1                       | 0                       | 0         | 4          |
| Information and data management | 0                           | 1                 | 0                  | 0         | 0       | 2                       | 1                       | 0         | 4          |
| Property Condition              | 0                           | 0                 | 1                  | 0         | 0       | 1                       | 0                       | 0         | 2          |
| Estate Management               | 0                           | 0                 | 0                  | 0         | 0       | 1                       | 0                       | 0         | 1          |
| Moving to a Property            | 0                           | 1                 | 0                  | 0         | 0       | 0                       | 0                       | 0         | 1          |
| Total                           | 1                           | 9                 | 4                  | 0         | 0       | 8                       | 1                       | 0         | 23         |