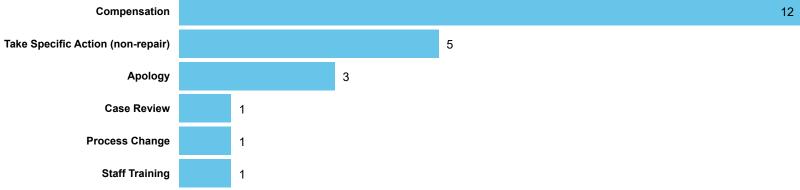

#### LANDLORD PERFORMANCE

DATA REFRESHED: July 2024

Bury Metropolitan Borough Council

Order Compliance | Order target dates between April 2023 - March 2024 Table 4.2

| Order     | Within 3 | 8 Months |  |  |  |
|-----------|----------|----------|--|--|--|
| Complete? | Count    | %        |  |  |  |
| Complied  | 23       | 100%     |  |  |  |
| Total     | 23       | 100%     |  |  |  |