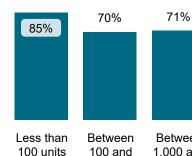

#### Not Applicable

Maladministration Rate Comparison | Cases determined between April 2023 - March 2024

NATIONAL MALADMINISTRATION RATE: 73%

<u>similarly</u> The landlord performed compared to similar landlords by size and type.

by Landlord Type: Table 1.2 National Mal Rate by Landlord Size: Table 1.1

units

50.000

units

Association

Local Authority / ALMO or TMO

Other