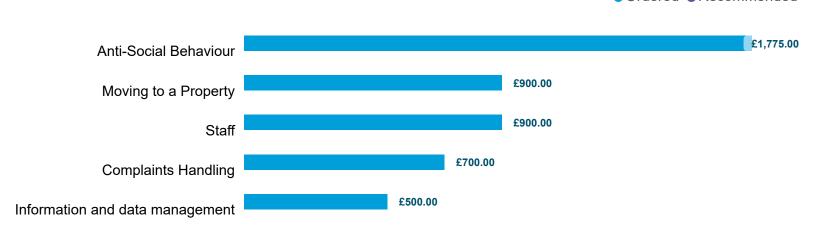

| 0         | 0       | 0                       | 0                       | 0         | 1          |
| Total                        | 0                           | 1                 | 2                  | 0         | 0       | 1                       | 0                       | 0         | 4          |

#### LANDLORD PERFORMANCE

DATA REFRESHED: July 2024

Bury Metropolitan Borough Council





Order Compliance | Order target dates between April 2023 - March 2024 Table 4.2

| Order     | Within 3 | 8 Months |  |  |  |
|-----------|----------|----------|--|--|--|
| Complete? | Count    | %        |  |  |  |
| Complied  | 23       | 100%     |  |  |  |
| Total     | 23       | 100%     |  |  |  |

#### Compensation Ordered | Cases Determined between April 2023 - March 2024