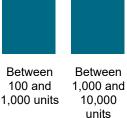

#### Not Applicable

Maladministration Rate Comparison | Cases determined between April 2023 - March 2024

NATIONAL MALADMINISTRATION RATE: 73%

<u>similarly</u> The landlord performed compared to similar landlords by size and type.

by Landlord Type: Table 1.2 National Mal Rate by Landlord Size: Table 1.1

units

50.000

units

Association

Local Authority / ALMO or TMO

Other