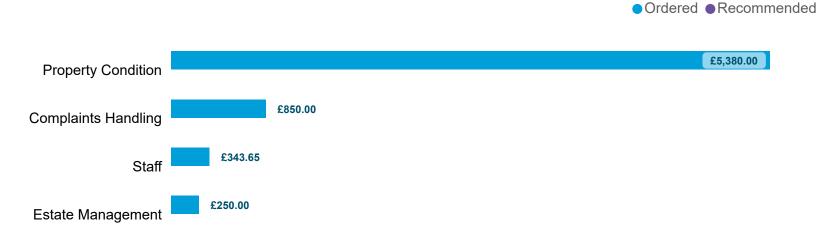

| 0                  | 0         | 0       | 1                       | 0                       | 0         | 4          |

Page 3 Housing Ombudsman

# LANDLORD PERFORMANCE

**DATA REFRESHED:** July 2024

**Broxtowe Borough Council** 

Top Sub-Categories | Cases determined between April 2023 - March 2024

Table 3.5



Orders Made by Type | Orders on cases determined between April 2023 - March 2024



Order Compliance | Order target dates between April 2023 - March 2024

Table 4.2

| Order     | Within 3 | 3 Months |  |  |  |
|-----------|----------|----------|--|--|--|
| Complete? | Count    | %        |  |  |  |
| Complied  | 22       | 100%     |  |  |  |
| Total     | 22       | 100%     |  |  |  |

#### Compensation Ordered | Cases Determined between April 2023 - March 2024