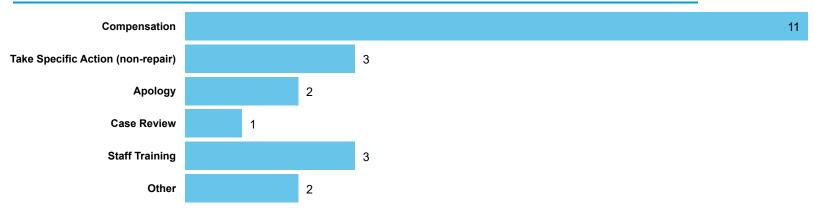

# LANDLORD PERFORMANCE

**DATA REFRESHED:** July 2024

**Broxtowe Borough Council** 

Top Sub-Categories | Cases determined between April 2023 - March 2024

Table 3.5

Orders Made by Type | Orders on cases determined between April 2023 - March 2024