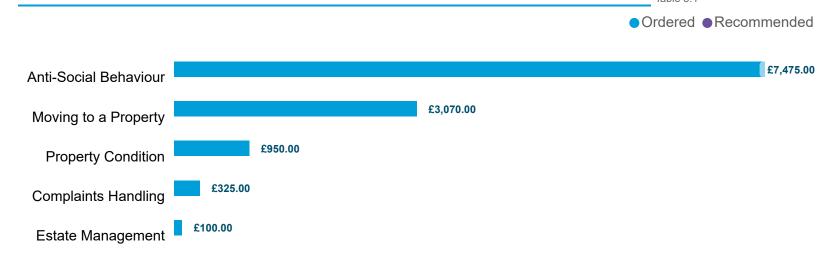

|
| Total                                      | 0                           | 3                 | 1                  | 0         | 1       | 5                       | 4                       | 0         | 14         |

# LANDLORD PERFORMANCE

DATA REFRESHED: July 2024

**Bristol City Council** 



Orders Made by Type | Orders on cases determined between April 2023 - March 2024 Table 4.



# Order Compliance | Order target dates between April 2023 - March 2024 Table 4.2

| Order     | Within 3 Months |      |  |  |  |
|-----------|-----------------|------|--|--|--|
| Complete? | Count           | %    |  |  |  |
| Complied  | 33              | 100% |  |  |  |
| Total     | 33              | 100% |  |  |  |

## Compensation Ordered | Cases Determined between April 2023 - March 2024