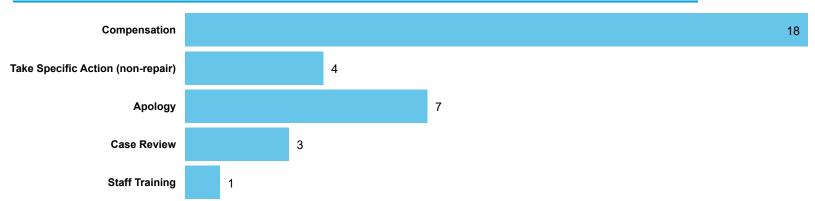

# LANDLORD PERFORMANCE

DATA REFRESHED: July 2024

**Bristol City Council** 

Orders Made by Type | Orders on cases determined between April 2023 - March 2024 Table 4.

## Compensation Ordered | Cases Determined between April 2023 - March 2024