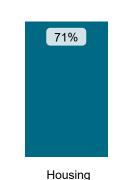

53%

Maladministration Rate Comparison | Cases determined between April 2023 - March 2024

NATIONAL MALADMINISTRATION RATE: 73%

The landlord performed <u>well</u> when compared to similar landlords by size and type.

National Mal Rate by Landlord Size: Table 1.1 by Landlord Type: Table 1.2

Association

Local Authority /

78%

Local Authority / ALMO or TMO

Other

National Performance by Landlord Type: Table 2.2

| Outcome                  | <b>Housing Association</b> | Local Authority / ALMO or TMO | Other | Total |
|--------------------------|----------------------------|-------------------------------|-------|-------|
| Severe Maladministration | 6%                         | 9%                            | 6%    | 7%    |
| Maladministration        | 41%                        | 45%                           | 36%   | 42%   |
| Service failure          | 19%                        | 18%                           | 21%   | 19%   |
| Mediation                | 1%                         | 1%                            | 0%    | 1%    |
| Redress                  | 12%                        | 4%                            | 6%    | 9%    |
| No maladministration     | 15%                        | 15%                           | 21%   | 15%   |
| Outside Jurisdiction     | 6%                         | 9%                            | 10%   | 7%    |
| Withdrawn                | 0%                         | 0%                            | 0%    | 0%    |