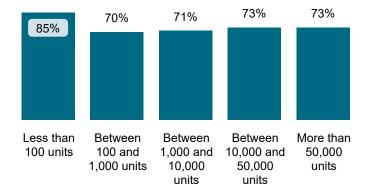

53%

Maladministration Rate Comparison | Cases determined between April 2023 - March 2024

NATIONAL MALADMINISTRATION RATE: 73%

The landlord performed <u>well</u> when compared to similar landlords by size and type.

National Mal Rate by Landlord Size: Table 1.1 by Landlord Type: Table 1.2

Association

Local Authority /

78%

Local Authority / ALMO or TMO

Other

# Findings Comparison | Cases determined between April 2023 - March 2024

National Performance by Landlord Size: Table 2.1

| Outcome                  | Less than<br>100 units | Between 100 and 1,000 units | Between 1,000<br>and 10,000 units | Between 10,000<br>and 50,000 units | More than 50,000 units | Total |
|--------------------------|------------------------|-----------------------------|-----------------------------------|------------------------------------|------------------------|-------|
| Severe Maladministration | 15%                    | 6%                          | 4%                                | 8%                                 | 7%                     | 7%    |
| Maladministration        | 36%                    | 37%                         | 42%                               | 42%                                | 43%                    | 42%   |
| Service failure          | 17%                    | 19%                         | 20%                               | 18%                                | 19%                    | 19%   |
| Mediation                | 0%                     | 0%                          | 1%                                | 1%                                 | 1%                     | 1%    |
| Redress                  | 0%                     | 5%                          | 7%                                | 8%                                 | 12%                    | 9%    |
| No maladministration     | 13%                    | 21%                         | 19%                               | 16%                                | 12%                    | 15%   |
| Outside Jurisdiction     | 19%                    | 11%                         | 8%                                | 7%                                 | 5%                     | 7%    |
| Withdrawn                | 0%                     | 0%                          | 0%                                | 0%                                 | 0%                     | 0%    |