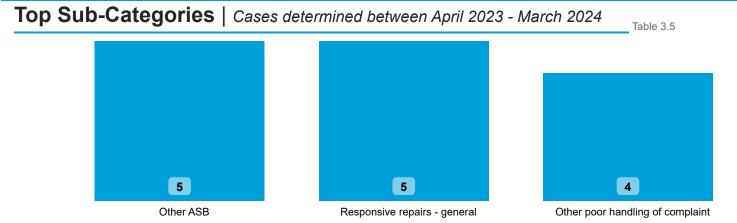

# Findings by Sub-Category | Cases Determined between April 2023 - March 2024 Table 3.4

Highlighted Service Delivery Sub-Categories only:

| Sub-Category                               | Severe<br>Maladministration | Maladministration | Service<br>failure | Mediation | Redress | No<br>maladministration | Outside<br>Jurisdiction | Withdrawn | Total<br>▼ |
|--------------------------------------------|-----------------------------|-------------------|--------------------|-----------|---------|-------------------------|-------------------------|-----------|------------|
| Responsive repairs - general               | 0                           | 1                 | 1                  | 0         | 0       | 3                       | 1                       | 0         | 6          |
| Responsive repairs – leaks / damp / mould  | 0                           | 1                 | 0                  | 0         | 1       | 0                       | 1                       | 0         | 3          |
| Noise                                      | 0                           | 1                 | 0                  | 0         | 0       | 1                       | 0                       | 0         | 2          |
| Asbestos                                   | 0                           | 0                 | 0                  | 0         | 0       | 0                       | 1                       | 0         | 1          |
| Responsive repairs – heating and hot water | 0                           | 0                 | 0                  | 0         | 0       | 0                       | 1                       | 0         | 1          |
| Staff conduct                              | 0                           | 0                 | 0                  | 0         | 0       | 1                       | 0                       | 0         | 1          |
| Total                                      | 0                           | 3                 | 1                  | 0         | 1       | 5                       | 4                       | 0         | 14         |