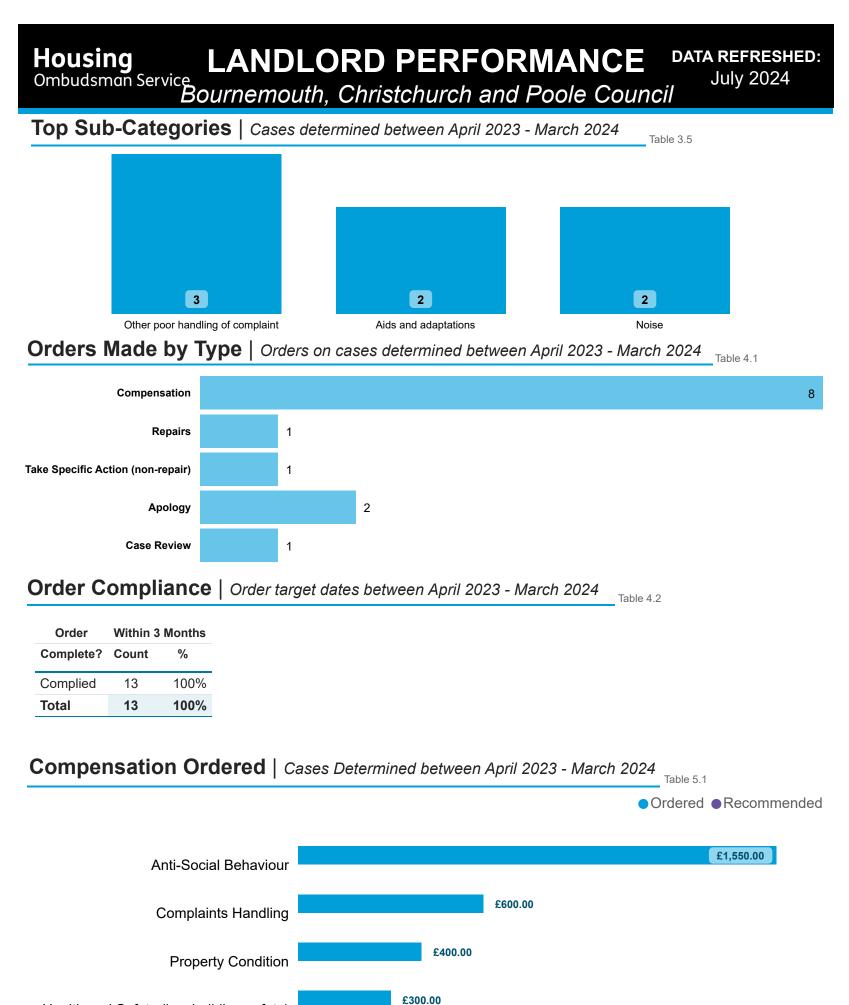

## Landlord Findings by Category | Cases determined between April 2023 - March 2024

| Category                                    | Severe<br>Maladministration | Maladministration | Service<br>failure | Mediation | Redress | No<br>maladministration | Outside<br>Jurisdiction | Withdrawn | Total<br>▼ |
|---------------------------------------------|-----------------------------|-------------------|--------------------|-----------|---------|-------------------------|-------------------------|-----------|------------|
| Anti-Social Behaviour                       | 0                           | 1                 | 1                  | 0         | 0       | 3                       | 1                       | 0         | 6          |
| Property Condition                          | 0                           | 0                 | 3                  | 0         | 1       | 1                       | 0                       | 0         | 5          |
| Complaints Handling                         | 0                           | 3                 | 1                  | 0         | 0       | 0                       | 0                       | 0         | 4          |
| Health and Safety (inc.<br>building safety) | 0                           | 1                 | 0                  | 0         | 0       | 0                       | 0                       | 0         | 1          |
| Information and data management             | 0                           | 0                 | 0                  | 0         | 1       | 0                       | 0                       | 0         | 1          |
| Moving to a Property                        | 0                           | 0                 | 0                  | 0         | 0       | 0                       | 1                       | 0         | 1          |
| Total                                       | 0                           | 5                 | 5                  | 0         | 2       | 4                       | 2                       | 0         | 18         |

### Findings by Category Comparison | Cases determined between April 2023 - March 2024

| Top Categories for Bournemouth, Christchurch and Poole Council |                       |                     |                              |                              |  |  |  |  |  |
|----------------------------------------------------------------|-----------------------|---------------------|------------------------------|------------------------------|--|--|--|--|--|
|                                                                | Category              | # Landlord Findings | % Landlord Maladministration | % National Maladministration |  |  |  |  |  |
|                                                                | Anti-Social Behaviour | 5                   | 40%                          | 68%                          |  |  |  |  |  |
|                                                                | Property Condition    | 5                   | 60%                          | 73%                          |  |  |  |  |  |
|                                                                | Complaints Handling   | 4                   | 100%                         | 84%                          |  |  |  |  |  |

## Findings by Sub-Category | Cases Determined between April 2023 - March 2024 Table 3.4

| Sub-Category                                 | Severe<br>Maladministration | Maladministration | Service<br>failure | Mediation | Redress | No<br>maladministration | Outside<br>Jurisdiction | Withdrawn | Total<br>▼ |
|----------------------------------------------|-----------------------------|-------------------|--------------------|-----------|---------|-------------------------|-------------------------|-----------|------------|
| Noise                                        | 0                           | 1                 | 0                  | 0         | 0       | 1                       | 0                       | 0         | 2          |
| Electrical safety                            | 0                           | 1                 | 0                  | 0         | 0       | 0                       | 0                       |           | 1          |
| Responsive repairs -<br>general              | 0                           | 0                 | 1                  | 0         | 0       | 0                       | 0                       | 0         | 1          |
| Responsive repairs –<br>leaks / damp / mould | 0                           | 0                 | 1                  | 0         | 0       | 0                       | 0                       | 0         | 1          |
| Total                                        | 0                           | 2                 | 2                  | 0         | 0       | 1                       | 0                       | 0         | 5          |