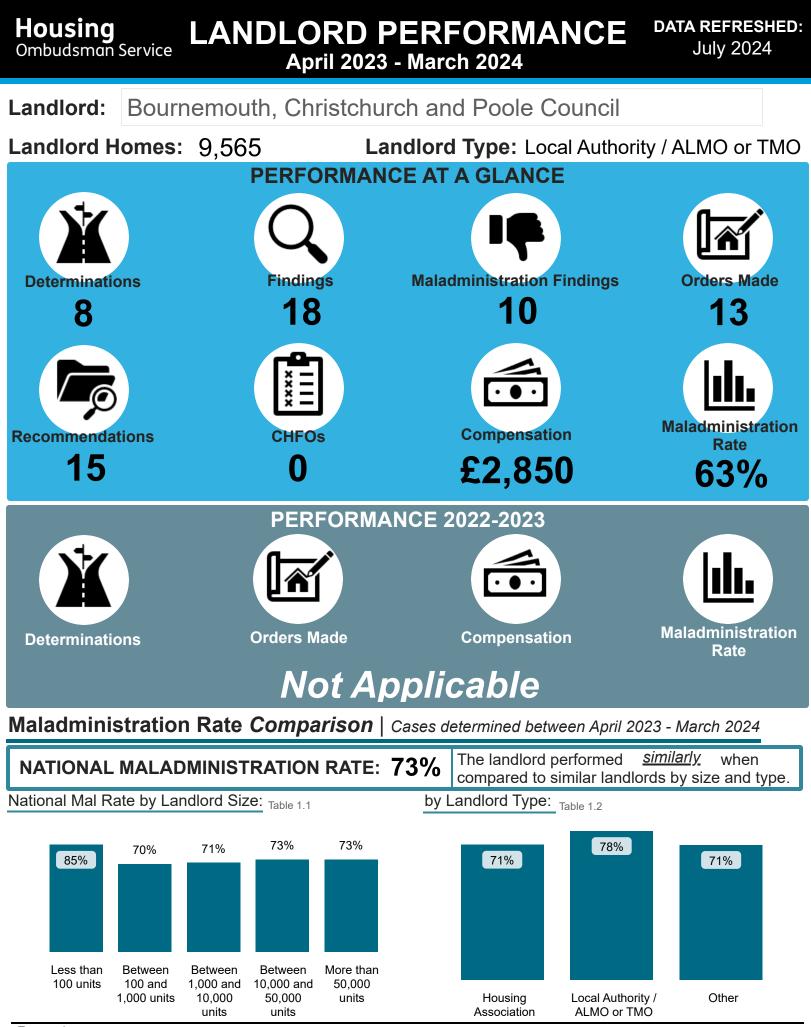

# 2023/2024 Bournemouth, Christchurch and Poole Council

Bournemouth, Christchurch and Poole Coun

Housing Ombudsman

Page 1

# LANDLORD PERFORMANCE Ombudsman Service Bournemouth, Christchurch and Poole Council

DATA REFRESHED: July 2024