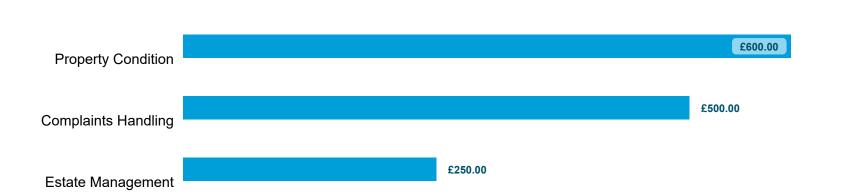

#### Compensation Ordered | Cases Determined between April 2023 - March 2024

Table 5 1

OrderedRecommended