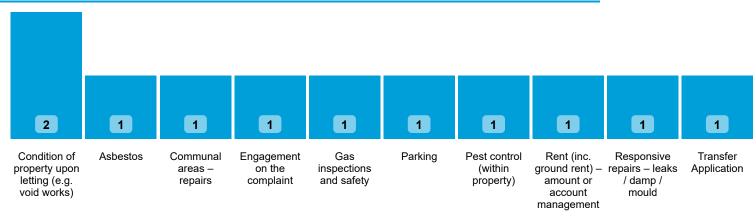

# Findings by Sub-Category | Cases Determined between April 2023 - March 2024 Table 3.4

Highlighted Service Delivery Sub-Categories only:

| Sub-Category                              | Severe<br>Maladministration | Maladministration | Service<br>failure | Mediation | Redress | No<br>maladministration | Outside<br>Jurisdiction | Withdrawn | Total<br>▼ |
|-------------------------------------------|-----------------------------|-------------------|--------------------|-----------|---------|-------------------------|-------------------------|-----------|------------|
| Asbestos                                  | 0                           | 0                 | 0                  | 0         | 0       | 1                       | 0                       | 0         | 1          |
| Gas inspections and safety                | 0                           | 0                 | 0                  | 0         | 0       | 1                       | 0                       | 0         | 1          |
| Pest control (within property)            | 0                           | 0                 | 1                  | 0         | 0       | 0                       | 0                       | 0         | 1          |
| Responsive repairs – leaks / damp / mould | 0                           | 1                 | 0                  | 0         | 0       | 0                       | 0                       | 0         | 1          |
| Total                                     | 0                           | 1                 | 1                  | 0         | 0       | 2                       | 0                       | 0         | 4          |