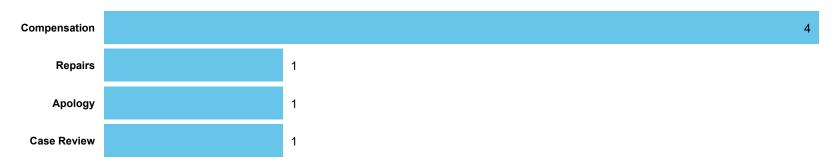

#### Orders Made by Type | Orders on cases determined between April 2023 - March 2024

Table 4.