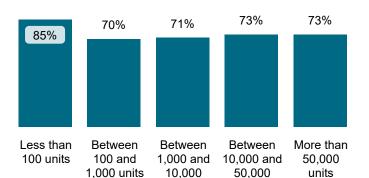

#### PERFORMANCE 2022-2023

**Determinations** 

**Orders Made** 

Compensation

£300

**Maladministration** Rate

Maladministration Rate Comparison | Cases determined between April 2023 - March 2024

NATIONAL MALADMINISTRATION RATE: 73%

The landlord performed well when compared to similar landlords by size and type.

National Mal Rate by Landlord Size: Table 1.1 by Landlord Type: Table 1.2

units

units

Association

78%

Local Authority / Other ALMO or TMO