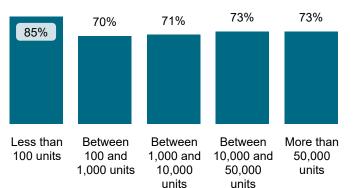

33%

Maladministration Rate Comparison | Cases determined between April 2023 - March 2024

NATIONAL MALADMINISTRATION RATE: 73%

The landlord performed <u>well</u> when compared to similar landlords by size and type.

by Landlord Type: Table 1.2

National Mal Rate by Landlord Size: Table 1.1

Housing Association

Local Authority / ALMO or TMO

Other