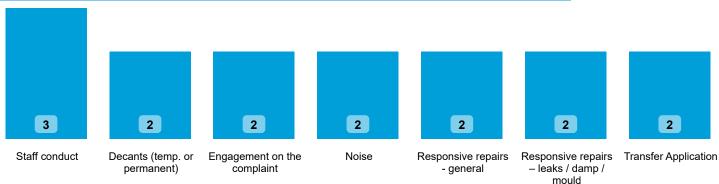

# Findings by Sub-Category | Cases Determined between April 2023 - March 2024 Table 3.4

Highlighted Service Delivery Sub-Categories only:

| Sub-Category                              | Severe<br>Maladministration | Maladministration | Service<br>failure | Mediation | Redress | No<br>maladministration | Outside<br>Jurisdiction | Withdrawn | Total<br>▼ |
|-------------------------------------------|-----------------------------|-------------------|--------------------|-----------|---------|-------------------------|-------------------------|-----------|------------|
| Staff conduct                             | 0                           | 0                 | 0                  | 0         | 2       | 1                       | 0                       | 0         | 3          |
| Decants (temp. or permanent)              | 0                           | 1                 | 0                  | 0         | 0       | 1                       | 0                       | 0         | 2          |
| Noise                                     | 0                           | 1                 | 0                  | 0         | 0       | 1                       | 0                       | 0         | 2          |
| Responsive repairs - general              | 0                           | 0                 | 1                  | 0         | 0       | 1                       | 0                       | 0         | 2          |
| Responsive repairs – leaks / damp / mould | 0                           | 2                 | 0                  | 0         | 0       | 0                       | 0                       | 0         | 2          |
| Total                                     | 0                           | 4                 | 1                  | 0         | 2       | 4                       | 0                       | 0         | 11         |