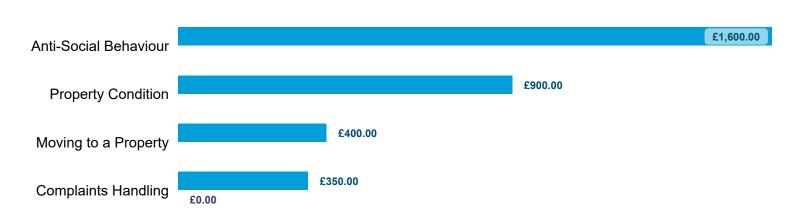

# Compensation Ordered | Cases Determined between April 2023 - March 2024

OrderedRecommended