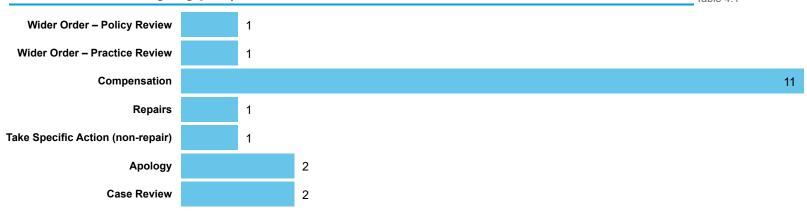

### Orders on cases determined between April 2023 - March 2024 Table 4.1 Orders Made by Type |