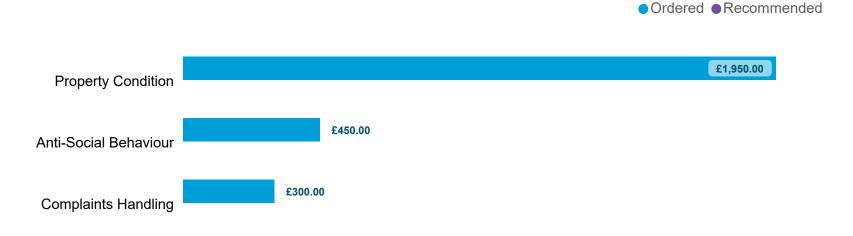

| 1       | 0                       | 0                       | 0         | 1          |
| Total                                        | 0                           | 1                 | 1                  | 0         | 1       | 0                       | 1                       | 0         | 4          |



# Orders Made by Type | Orders on cases determined between April 2023 - March 2024



### Order Compliance | Order target dates between April 2023 - March 2024

| Order     | Within 3 Months |      |  |  |  |
|-----------|-----------------|------|--|--|--|
| Complete? | Count           | %    |  |  |  |
| Complied  | 13              | 100% |  |  |  |
| Total     | 13              | 100% |  |  |  |

# **Compensation Ordered** | Cases Determined between April 2023 - March 2024