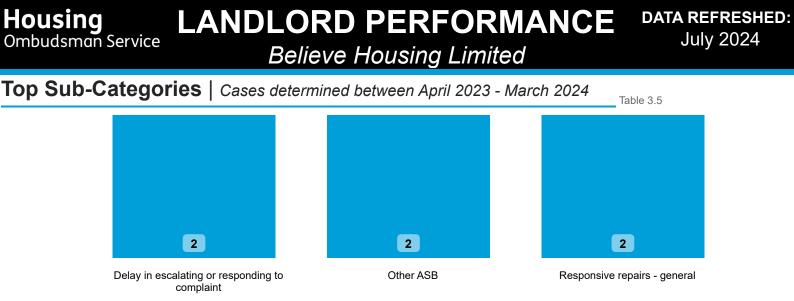

# Findings by Sub-Category | Cases Determined between April 2023 - March 2024 Table 3.4

| Sub-Category                                 | Severe<br>Maladministration | Maladministration | Service<br>failure | Mediation | Redress | No<br>maladministration | Outside<br>Jurisdiction | Withdrawn | Total<br>▼ |
|----------------------------------------------|-----------------------------|-------------------|--------------------|-----------|---------|-------------------------|-------------------------|-----------|------------|
| Responsive repairs -<br>general              | 0                           | 1                 | 1                  | 0         | 0       | 0                       | 1                       | 0         | 3          |
| Responsive repairs –<br>leaks / damp / mould | 0                           | 0                 | 0                  | 0         | 1       | 0                       | 0                       | 0         | 1          |
| Total                                        | 0                           | 1                 | 1                  | 0         | 1       | 0                       | 1                       | 0         | 4          |