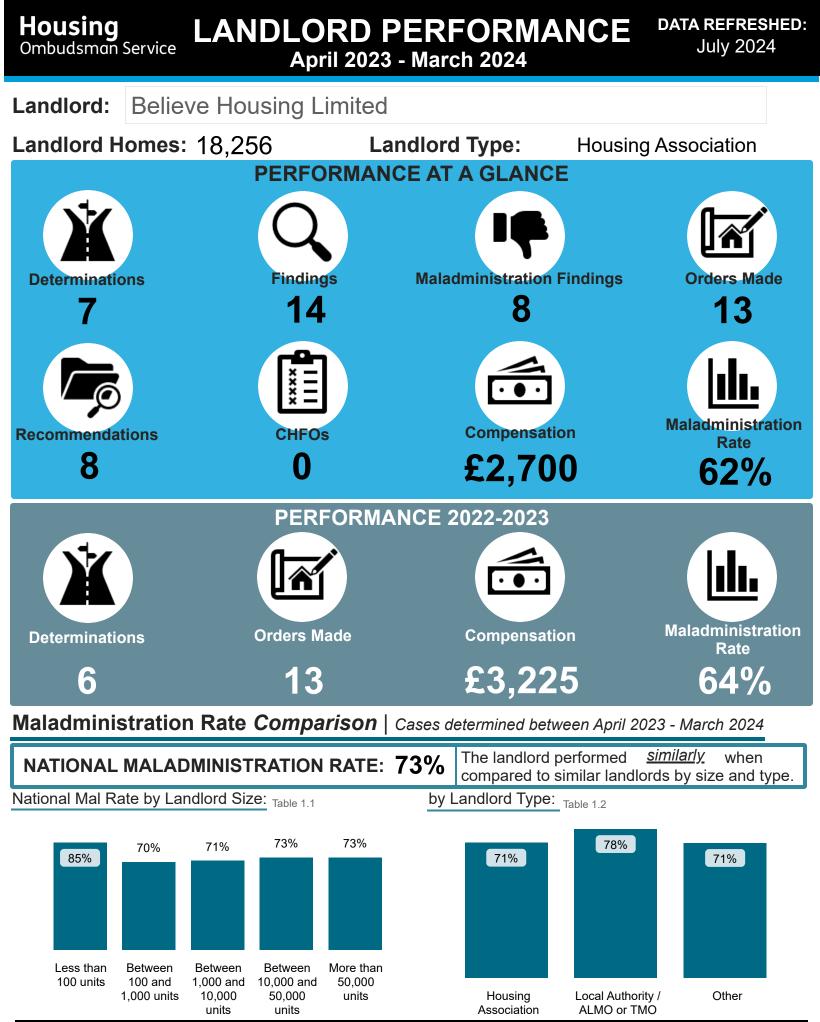

# LANDLORD PERFORMANCE Believe Housing Limited

% Findings

0%

29%

29% 0%

14% 21%

7%

0%

Believe Housing Limited

#### Findings Comparison | Cases determined between April 2023 - March 2024

#### National Performance by Landlord Size: Table 2.1

| Outcome                  | Less than | Between 100     | Between 1,000    | Between 10.000   | More than    | Total | Believe Housing Li       |
|--------------------------|-----------|-----------------|------------------|------------------|--------------|-------|--------------------------|
|                          | 100 units | and 1,000 units | and 10,000 units | and 50,000 units | 50,000 units | Total | Outcome                  |
| Severe Maladministration | 15%       | 6%              | 4%               | 8%               | 7%           | 7%    | Severe Maladministration |
| Maladministration        | 36%       | 37%             | 42%              | 42%              | 43%          | 42%   | Maladministration        |
| Service failure          | 17%       | 19%             | 20%              | 18%              | 19%          | 19%   | Service failure          |
| Mediation                | 0%        | 0%              | 1%               | 1%               | 1%           | 1%    | Mediation                |
| Redress                  | 0%        | 5%              | 7%               | 8%               | 12%          | 9%    | Redress                  |
| No maladministration     | 13%       | 21%             | 19%              | 16%              | 12%          | 15%   | No maladministration     |
| Outside Jurisdiction     | 19%       | 11%             | 8%               | 7%               | 5%           | 7%    | Outside Jurisdiction     |
| Withdrawn                | 0%        | 0%              | 0%               | 0%               | 0%           | 0%    | Withdrawn                |
|                          |           |                 |                  |                  |              |       |                          |

#### National Performance by Landlord Type: Table 2.2

| Outcome                  | Housing Association | Local Authority / ALMO or TMO | Other | Total | Outcome                  | % Findings |
|--------------------------|---------------------|-------------------------------|-------|-------|--------------------------|------------|
| Severe Maladministration | 6%                  | 9%                            | 6%    | 7%    | Severe Maladministration | 0%         |
| Maladministration        | 41%                 | 45%                           | 36%   | 42%   | Maladministration        | 29%        |
| Service failure          | 19%                 | 18%                           | 21%   | 19%   | Service failure          | 29%        |
| Mediation                | 1%                  | 1%                            | 0%    | 1%    | Mediation                | 0%         |
| Redress                  | 12%                 | 4%                            | 6%    | 9%    | Redress                  | 14%        |
| No maladministration     | 15%                 | 15%                           | 21%   | 15%   | No maladministration     | 21%        |
| Outside Jurisdiction     | 6%                  | 9%                            | 10%   | 7%    | Outside Jurisdiction     | 7%         |
| Withdrawn                | 0%                  | 0%                            | 0%    | 0%    | Withdrawn                | 0%         |