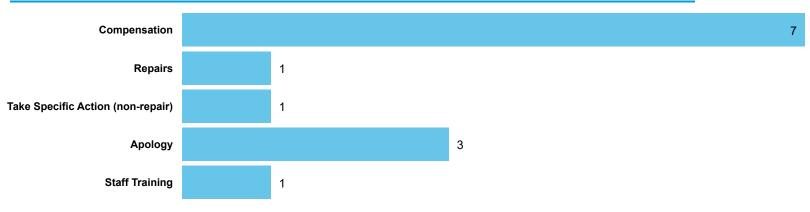

# Orders Made by Type | Orders on cases determined between April 2023 - March 2024