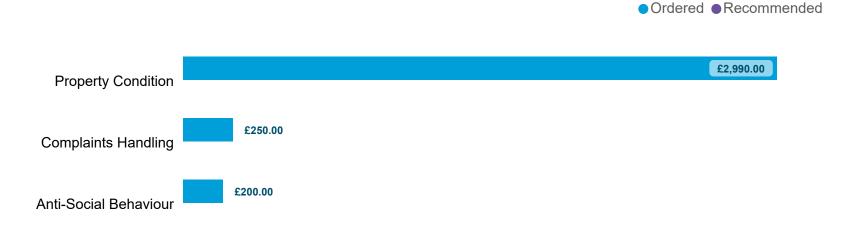

| 1                 | 0                  | 0         | 0       | 0                       | 0                       | 0         | 1          |
| Total                                      | 0                           | 3                 | 1                  | 0         | 0       | 0                       | 0                       | 0         | 4          |



# Orders Made by Type | Orders on cases determined between April 2023 - March 2024



#### Order Compliance | Order target dates between April 2023 - March 2024

| Order     | Within 3 | Months |
|-----------|----------|--------|
| Complete? | Count    | %      |
| Complied  | 10       | 100%   |
| Total     | 10       | 100%   |

# **Compensation Ordered** | Cases Determined between April 2023 - March 2024