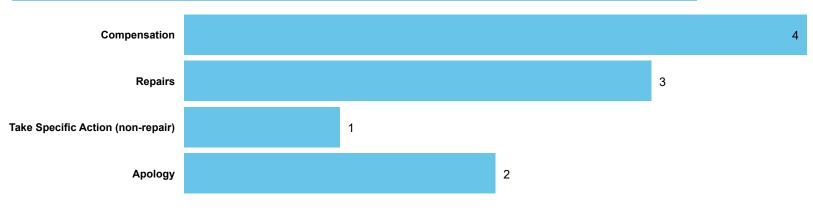

# Orders Made by Type | Orders on cases determined between April 2023 - March 2024