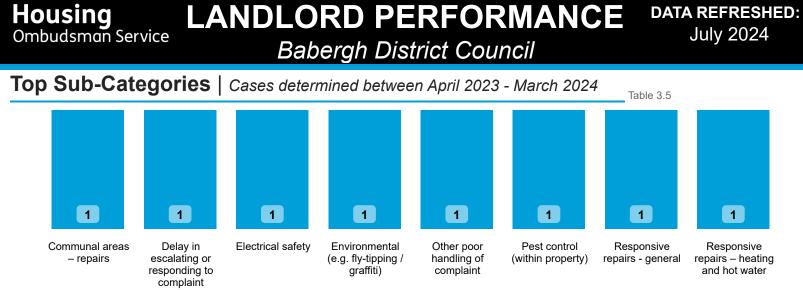

#### Findings by Sub-Category | Cases Determined between April 2023 - March 2024 Table 3.4

Highlighted Service Delivery Sub-Categories only:

| Sub-Category                               | Severe<br>Maladministration | Maladministration | Service<br>failure | Mediation | Redress | No<br>maladministration | Outside<br>Jurisdiction | Withdrawn | Total<br>▼ |
|--------------------------------------------|-----------------------------|-------------------|--------------------|-----------|---------|-------------------------|-------------------------|-----------|------------|
| Electrical safety                          | 0                           | 0                 | 1                  | 0         | 0       | 0                       | 0                       |           | 1          |
| Pest control (within property)             | 0                           | 1                 | 0                  | 0         | 0       | 0                       | 0                       | 0         | 1          |
| Responsive repairs -<br>general            | 0                           | 1                 | 0                  | 0         | 0       | 0                       | 0                       | 0         | 1          |
| Responsive repairs – heating and hot water | 0                           | 1                 | 0                  | 0         | 0       | 0                       | 0                       | 0         | 1          |
| Total                                      | 0                           | 3                 | 1                  | 0         | 0       | 0                       | 0                       | 0         | 4          |