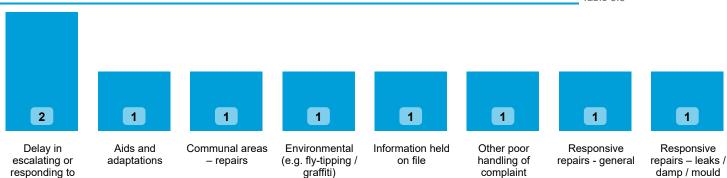

# LANDLORD PERFORMANCE

DATA REFRESHED: July 2024

Arhag Housing Association Limited

Top Sub-Categories | Cases determined between April 2023 - March 2024

Table 3.5

Orders Made by Type | Orders on cases determined between April 2023 - March 2024