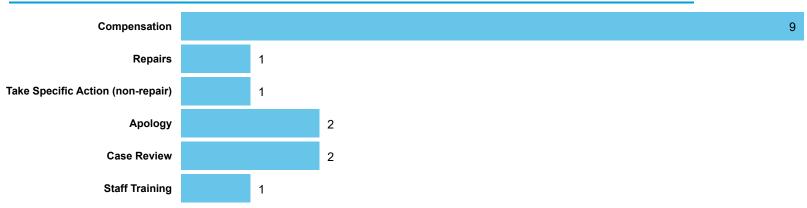

Table 4.1

Order Compliance | Order target dates between April 2023 - March 2024 Table 4.2

| Order     | Within 3 | 3 Months |  |  |  |
|-----------|----------|----------|--|--|--|
| Complete? | Count    | %        |  |  |  |
| Complied  | 16       | 100%     |  |  |  |
| Total     | 16       | 100%     |  |  |  |