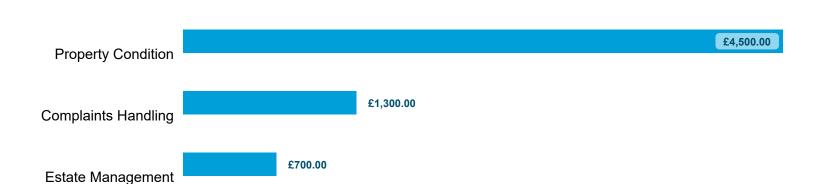

Compensation Ordered | Cases Determined between April 2023 - March 2024

Table 5.1

OrderedRecommended