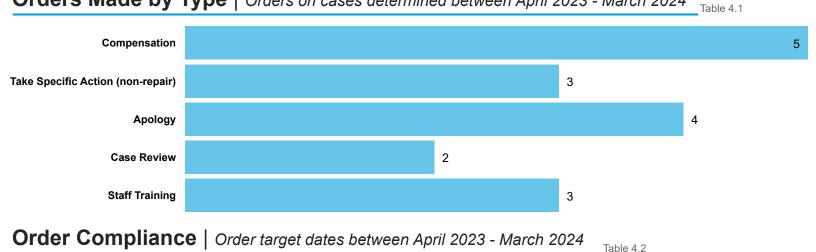

responding to complaint

Orders Made by Type | Orders on cases determined between April 2023 - March 2024

| Order     | Within 3 | Months |
|-----------|----------|--------|
| Complete? | Count    | %      |
| Complied  | 17       | 100%   |
| Total     | 17       | 100%   |