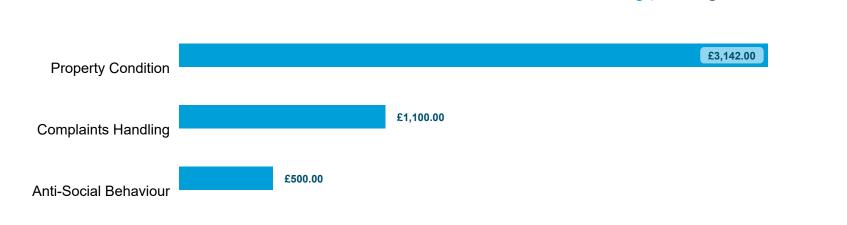

## Compensation Ordered | Cases Determined between April 2023 - March 2024

Ordered Recommended