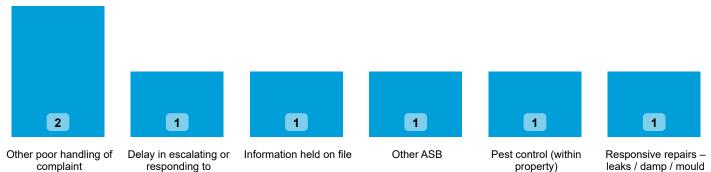

### Findings by Sub-Category | Cases Determined between April 2023 - March 2024 Table 3.4

Highlighted Service Delivery Sub-Categories only:

| Sub-Category                                 | Severe<br>Maladministration | Maladministration | Service<br>failure | Mediation | Redress | No<br>maladministration | Outside<br>Jurisdiction | Withdrawn | Total<br>▼ |
|----------------------------------------------|-----------------------------|-------------------|--------------------|-----------|---------|-------------------------|-------------------------|-----------|------------|
| Pest control (within property)               | 0                           | 1                 | 0                  | 0         | 0       | 0                       | 0                       | 0         | 1          |
| Responsive repairs –<br>leaks / damp / mould | 1                           | 0                 | 0                  | 0         | 0       | 0                       | 0                       | 0         | 1          |
| Total                                        | 1                           | 1                 | 0                  | 0         | 0       | 0                       | 0                       | 0         | 2          |