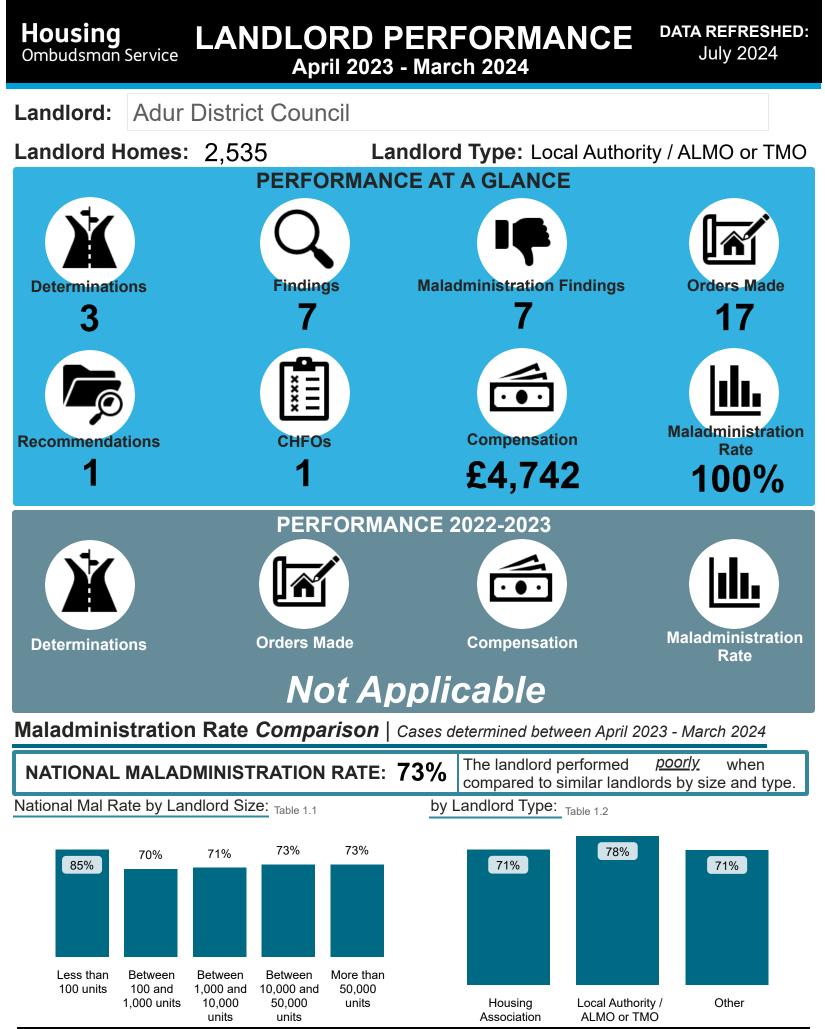

## LANDLORD PERFORMANCE Adur District Council

#### Findings Comparison | Cases determined between April 2023 - March 2024