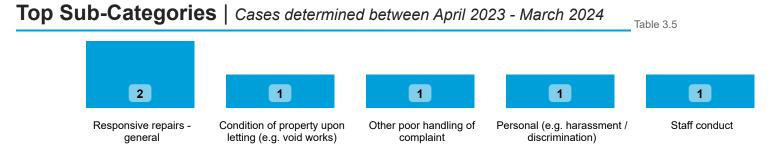

### Findings by Sub-Category | Cases Determined between April 2023 - March 2024 Table 3.4

Highlighted Service Delivery Sub-Categories only:

| Sub-Category                 | Severe<br>Maladministration | Maladministration | Service<br>failure | Mediation | Redress | No<br>maladministration | Outside<br>Jurisdiction | Withdrawn | Total<br>▼ |
|------------------------------|-----------------------------|-------------------|--------------------|-----------|---------|-------------------------|-------------------------|-----------|------------|
| Responsive repairs - general | 0                           | 0                 | 2                  | 0         | 0       | 0                       | 0                       | 0         | 2          |
| Staff conduct                | 0                           | 0                 | 0                  | 0         | 1       | 0                       | 0                       | 0         | 1          |
| Total                        | 0                           | 0                 | 2                  | 0         | 1       | 0                       | 0                       | 0         | 3          |