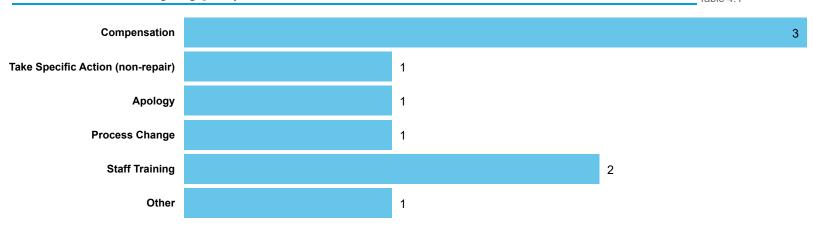

# LANDLORD PERFORMANCE

DATA REFRESHED: July 2024

Acis Group Limited

Orders Made by Type | Orders on cases determined between April 2023 - March 2024

Order Compliance | Order target dates between April 2023 - March 2024