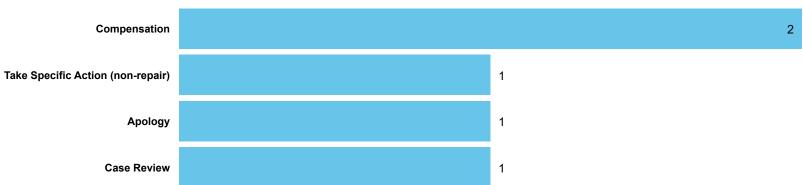

### Order Compliance | Order target dates between April 2023 - March 2024 Table 4.2

| Order     | Within 3 | n 3 Months |  |  |  |
|-----------|----------|------------|--|--|--|
| Complete? | Count    | %          |  |  |  |
| Complied  | 4        | 100%       |  |  |  |
| Total     | 4        | 100%       |  |  |  |