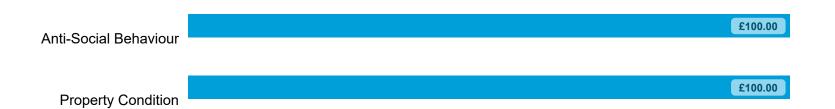

Compensation Ordered | Cases Determined between April 2023 - March 2024 Table 5.1